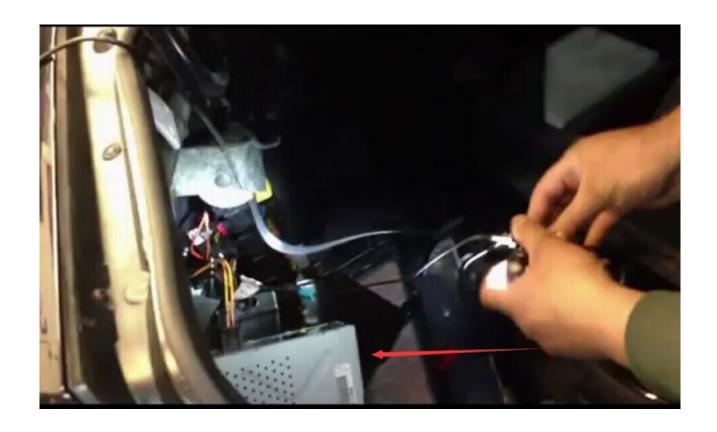

Before you connect these three connector to your car, you first need find the unit under truck of your car, then connect the corresponding plug correctly.

Normally if your car is right hand driver mode, you can find the unit under the left truck, please refer to the attached picture. The left hand driver car has the unit under the right truck.