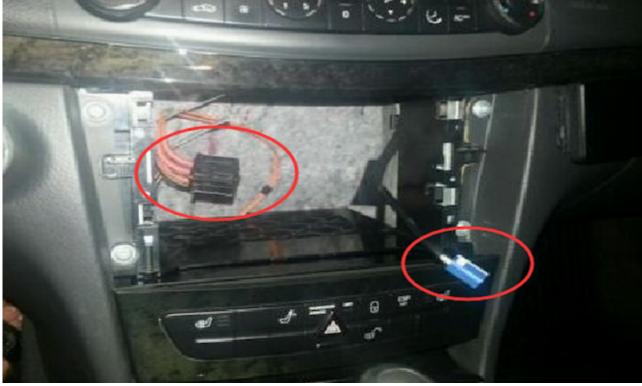

After removing your original radio, you will find two cable harness like the above picture shows in the red circle, please leave them alone. You just need to connect the power cable from us to <a href="Pumpkin">Pumpkin</a> unit, and please notice, the Canbus box should be connected, otherwise the unit will not turn on,

cause the unit is turned on by the Canbus signal which need to decoder from your car Canbus system.

There are three connector from one side of the special extension cable. We mark them with three number in order to make the connection easily to be understood.

Before you connect these three connector to your car, you first need find the unit under truck of your car, then connect the corresponding plug correctly.

Normally if your car is right hand driver mode, you can find the unit under the left truck, please refer to the attached picture. The left hand driver car has the unit under the right truck.