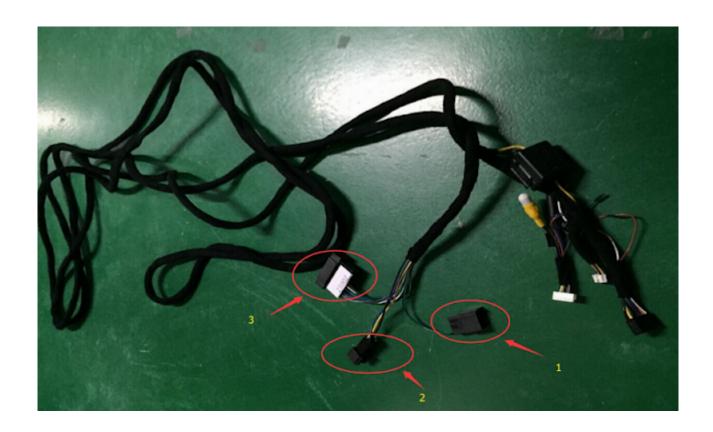

cause the unit is turned on by the Canbus signal which need to decoder from your car Canbus system.

There are three connector from one side of the special extension cable. We mark them with three number in order to make the connection easily to be understood.

Before you connect these three connector to your car, you first need find the unit under truck of your car, then connect the corresponding plug correctly.

Normally if your car is right hand driver mode, you can find the unit under the left truck, please refer to the attached picture. The left hand driver car has the unit under the right truck.

The NO.1 plug is used for Canbus signal output from your car to our unit.

The NO.2 plug is used for providing power for the unit. The NO.3 plug is used for directly connect our four couple speaker wires to your car speaker.