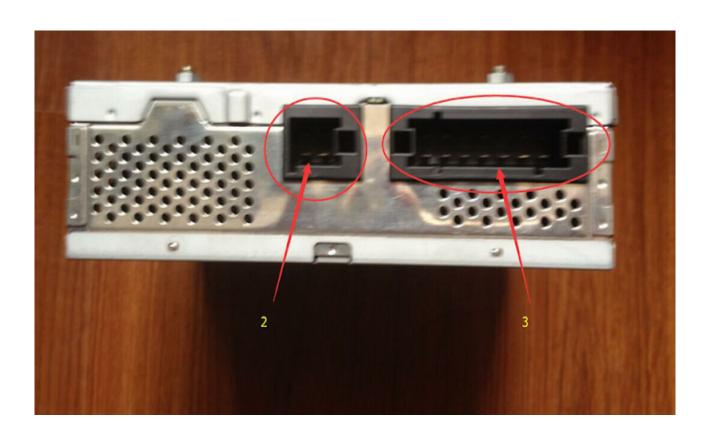

cause the unit is turned on by the Canbus signal which need to decoder from your car Canbus system.

There are three connector from one side of the special extension cable. We mark them with three number in order to make the connection easily to be understood.

The NO.1 plug is used for Canbus signal output from your car to our unit.

The NO.2 plug is used for providing power for the unit. The NO.3 plug is used for directly connect our four couple speaker wires to your car speaker.