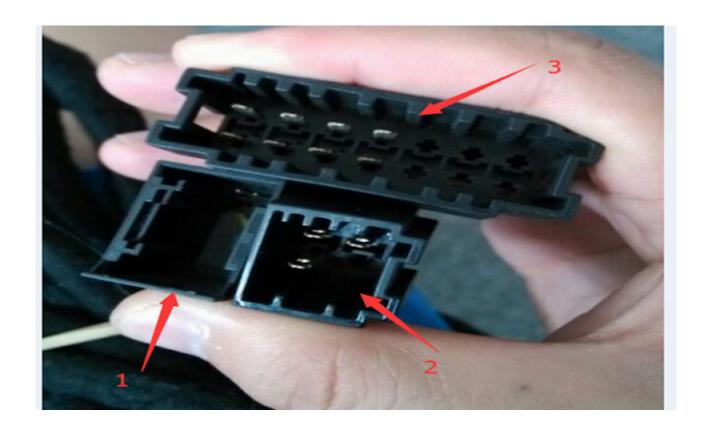

cause the unit is turned on by the Canbus signal which need to decoder from your car Canbus system.

There are three connector from one side of the special extension cable. We mark them with three number in order to make the connection easily to be understood.

The NO.1 plug is used for Canbus signal output from your car to our unit.

The NO.2 plug is used for providing power for the unit. The NO.3 plug is used for directly connect our four couple speaker wires to your car speaker.