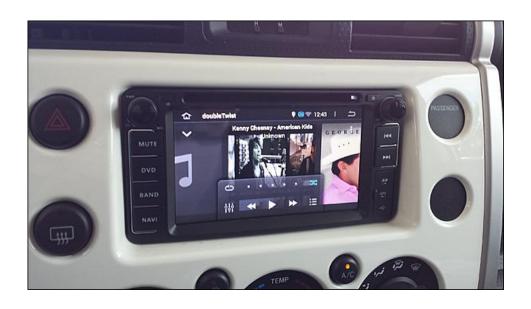

# Customer Review for Pumpkin[JY-C0662 Toyota 6.2 Inch HD Touchscreen 2 DIN Android Car Stereo



Here's my experience so far as I have only had <u>this unit (JY-C0662)</u> installed for a few days:

By CoyoteAssassin

#### Good

- Very fast shipping, I think it arrived in 4 days from China.
- The build is very good and solid. Buttons give good feel and the unit overall looks professional. Just remember this is not a top of the line Pioneer, Alpine etc, so don't get too picky... Let's just say I was pleasantly surprised.
- Easy install... It doesn't get much easier than this. The unit comes with the Toyota harness adapter and will plug directly into yours...Period. No bezel is required as mine fit the dash perfectly as if it was made by Toyota for the FJ cruiser. Only thing you'll need to do is to

either grind or flatten several centering dimples on the brackets as they don't have a