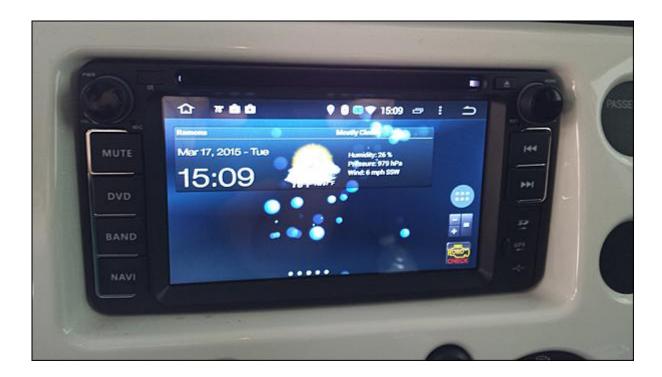

roid...So with an internet connection, you can connect to the Google Play Store and download apps to your heart's content. I would recommend replacing the stock launcher with something else... I am using Nova and it works much nicer and smoother. The installed radio app, GPS (iGo), video player etc... all work good.
- Steering wheel controls worked perfect... You just program them in the software settings.

# Not so good/ But not so bad

- I lost the subwoofer functionality, but I think it's just a matter of connecting power to the correct wire.... Pending....... Fixed!
- Memory Card. Recently installed a 32 GB micro SD card to hold my music, photos, videos, etc... 32 GB is the largest this system will accept, at least that is what they say.

## Enjoy:



### Radio



**GPS Navigation** 



UI



**RDS** 



## Torque

For more stunning Android car stereos, please visit:

• US Online Store: <a href="mailto:autopumpkin.com"><u>autopumpkin.com</u></a>

• UK Online Store: <a href="mailto:autopumpkin.co.uk"><u>autopumpkin.co.uk</u></a>