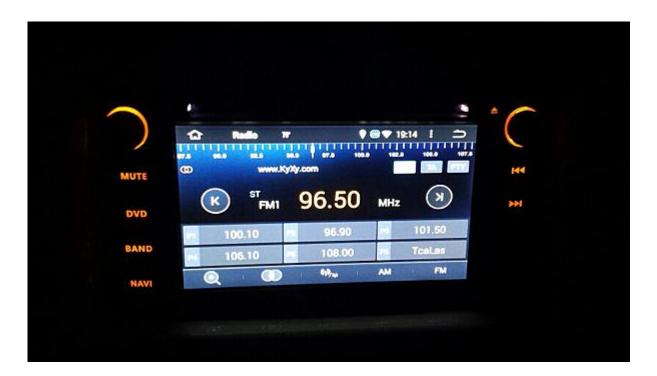

.So with an internet connection, you can connect to the Google Play Store and download apps to your heart's content. I would recommend replacing the stock launcher with something else... I am using Nova and it works much nicer and smoother. The installed radio app, GPS (iGo), video player etc... all work good.
- Steering wheel controls worked perfect... You just program them in the software settings.

# Not so good/ But not so bad

- I lost the subwoofer functionality, but I think it's just a matter of connecting power to the correct wire.... Pending....... Fixed!
- Memory Card. Recently installed a 32 GB micro SD card to hold my music, photos, videos, etc... 32 GB is the largest this system will accept, at least that is what they say.

## Enjoy:



### Radio



**GPS Navigation** 



UI



**RDS** 



## Torque

For more stunning Android car stereos, please visit:

• US Online Store: <a href="mailto:autopumpkin.com"><u>autopumpkin.com</u></a>

• UK Online Store: <a href="mailto:autopumpkin.co.uk"><u>autopumpkin.co.uk</u></a>