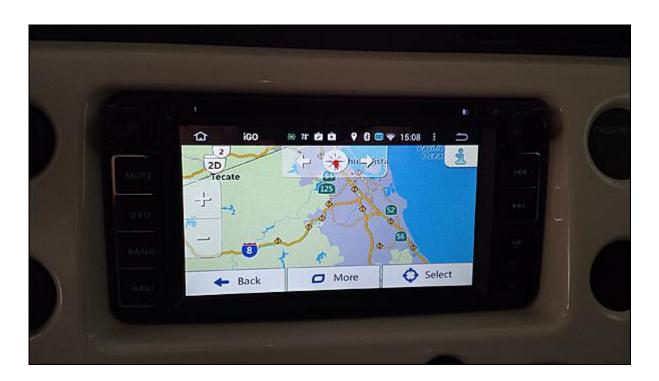

no problem.
- It's Android...So with an internet connection, you can connect to the Google Play Store and download apps to your heart's content. I would recommend replacing the stock launcher with something else... I am using Nova and it works much nicer and smoother. The installed radio app, GPS (iGo), video player etc... all work good.
- Steering wheel controls worked perfect... You just program them in the software settings.

# Not so good/ But not so bad

- I lost the subwoofer functionality, but I think it's just a matter of connecting power to the correct wire.... Pending....... Fixed!
- Memory Card. Recently installed a 32 GB micro SD card to hold my music, photos, videos, etc... 32 GB is the largest this system will accept, at least that is what they say.

## Enjoy:



### Radio



**GPS Navigation** 



UI



**RDS** 



## Torque

For more stunning Android car stereos, please visit:

• US Online Store: <a href="mailto:autopumpkin.com"><u>autopumpkin.com</u></a>

• UK Online Store: <a href="mailto:autopumpkin.co.uk"><u>autopumpkin.co.uk</u></a>