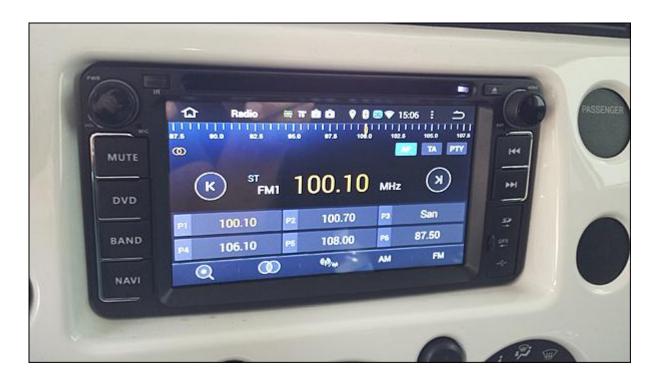

lighting with no problem.
- It's Android...So with an internet connection, you can connect to the Google Play Store and download apps to your heart's content. I would recommend replacing the stock launcher with something else... I am using Nova and it works much nicer and smoother. The installed radio app, GPS (iGo), video player etc... all work good.
- Steering wheel controls worked perfect... You just program them in the software settings.

# Not so good/ But not so bad

- I lost the subwoofer functionality, but I think it's just a matter of connecting power to the correct wire.... Pending....... Fixed!
- Memory Card. Recently installed a 32 GB micro SD card to hold my music, photos, videos, etc... 32 GB is the largest this system will accept, at least that is what they say.

## Enjoy:



### Radio



**GPS Navigation** 



UI



**RDS** 



## Torque

For more stunning Android car stereos, please visit:

• US Online Store: <a href="mailto:autopumpkin.com"><u>autopumpkin.com</u></a>

• UK Online Store: <a href="mailto:autopumpkin.co.uk"><u>autopumpkin.co.uk</u></a>