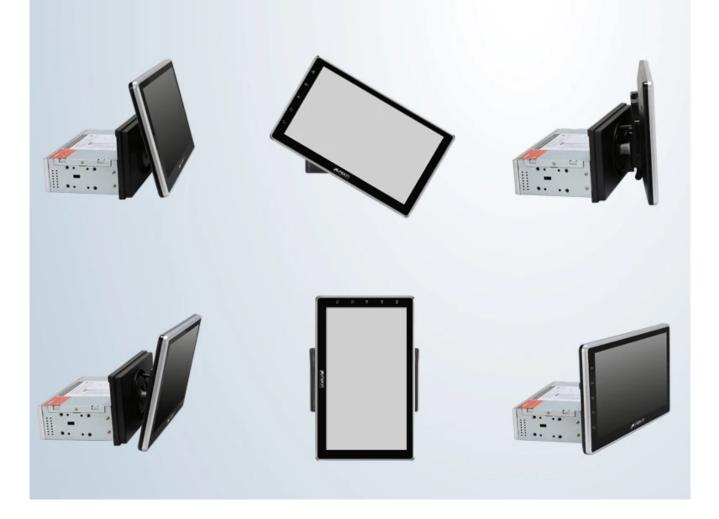

## <u>Rotating touchscreen head</u> <u>units</u>

## **Adjustable Viewing Angle**

Rotating screen is used heavily on laptops, DVD players, phones, etc. But it is also used on head unit now. The main advantage of the rotating screen is its adjustable viewing angle design. It makes the screen can be freely rotated to effectively to avoid screen glare and makes this costeffective car stereo more splendid by offering clearer, consistent images from all viewing angles in stable response time and without bringing lighten or tailing when being touched. Pumpkin has released two kinds of rotating screen head units, one is 1 din head unit, another is 2 din.