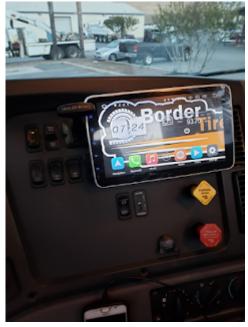

## <u>Awesome single din head unit</u>

This <u>single din touch screen Android unit</u> fits in my 2018 freightliner Sd114.

The plug that came with the radio plugged directly to my stock wiring harness.. did no cutting or tapping into wires.. It was not that hard to install. I was very pleased with the way the unit operates. I had one issue with date not advancing after installing, emailed the support address and within a day had a software update sent to me which was easy to install. Then I

made a suggestion to have the current time available on all mode screens and within a week they took my suggestion and sent me another software upgrade to show current time on all screens. Very happy with unit, great sound, easy to use an install, and support team is on it. Thanks to the support team for a good experience.