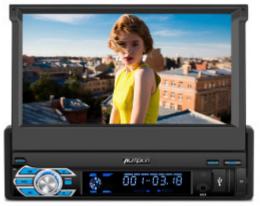

<u>Pumpkin AA0341B</u> is a 7 inches single din head unit. It also featured as double din car stereos.