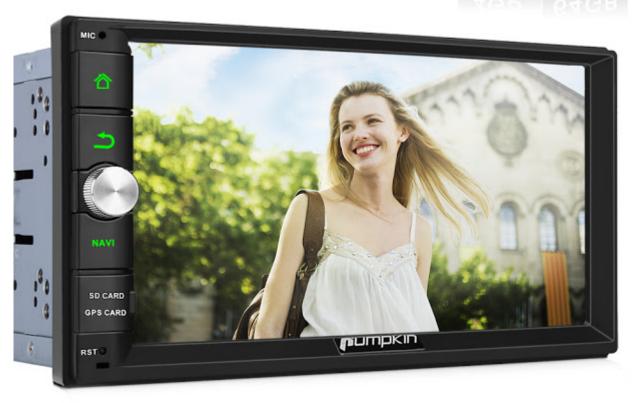

# Pumpkin 7 inch Android 10 Car Stereo -- Upgrade version of the cost-effective Android 9 car stereo

When looking forward to buying an Android stereo for your car, Android 10 is an exceptional selection you need to try out. Android 10 system car stereo appears recently. Unlike other previous Android versions, Google requires the third party manufactures to pass the Google GMS verification so that to get the full features of Android 10.

# Android 10 PUMPKIN CAR DVD STEREO RAM 4GB 6

This <u>Android 10 double din car stereo</u> provides efficient running thanks to the 4GB RAM. It also features 64GB ROM so that you can easily install more apps. The durable stereo system allows for the hands-free call for easy receiving of calls. With audio streaming, you can easily get your favorite music online from YouTube.

Additionally, it is an ergonomic car android system that you can easily control when driving. The universal 2 din car stereo is great for use in different cars. It also comes with a GPS navigation system for enhanced performances. Lastly, it also has a quality HD touchscreen for better control and

performance.

It is the upgrade version of the most cost-effective Android 9 car stereo AA0495B. Pumpkin AA0495B universal car stereo being installed on Ford F150, Alfa Romeo 159 and Nissan Sylphy 2013, and displays the function of DAB+, OBDII, Android Auto, CarPlay and steering wheel control. You can take a look at the Pumpkin YouTube channel.