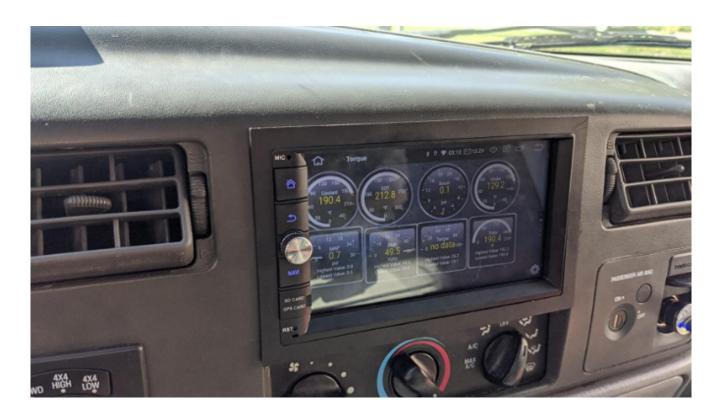

## Pretty wild Android head unit

It's a neat little unit, with a few quirks, it has insanely fast boot time, I wish the contrast was a. It better and slightly glares. I am going to try and put a piece of antiglare film on it to see if that helps.

I would like a widget to turn on the backup camera without being in reverse. I have the following working:

- 1) GPS with voice assist using Google maps works well.
- 2) Google browser with voice assist works well.
- 3) Hot spot using iPhone working well. (I can download, I can mirror, I can browse with Chrome+Google.)
- 4) FM/AM works well.
- 5) OBDII working via BT using the Torque app.
- 6) TMPS working via USB.
- 7) Both reverse and park signals are working turning on the

backup camera.

I'm still getting to know the product and might update later as I get more experience with this <u>Pumpkin Android 10 Car Stereo 7</u>" <u>Double Din Universal type( PX6, 4+64G)</u>.