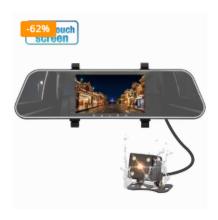

### **CAR STEREO ACCESSORIES**

5 Inches IPS Touch Screen Car Dual Dash Camera (Front Cam+Backup Cam)

\$49.99 <del>\$99.99</del>

\* \* \* \* \*