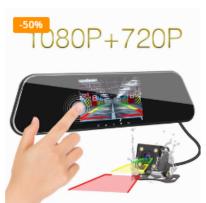

### CAR STEREO ACCESSORIES

IP68 Mirror Dash Cam Front And Rear 1080P+ 720P, 5" IPS Touch Screen Dual Camera With Superio...

\$29.99 \$79.99

\*\*\*