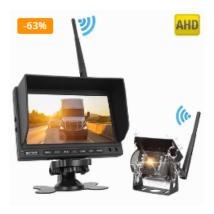

### **CAR STEREO ACCESSORIES**

AHD Backup Camera With 7" LCD TFT Monitor, Wireless Camera Built-In CMOS Sensor & Wide View Angle...

\$69.99 <del>\$189.99</del>

\*\*\*