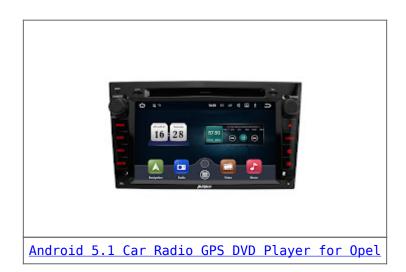

# <u>Pumpkin Android 5.1 Car GPS</u> <u>Radio DVD Player for Opel</u> <u>Released!</u>

<u>Autopumpkin</u> dedicates to offer the best car gps head unit and the professional technical support, as well as providing satisfactory customer service.

After releasing more and more <u>android 5.1 car gps stereos</u> including <u>universal doube din android 5.1 car gps radio</u> and specific <u>android 5.1 car head units</u> designed for special car models, Auto Pumpkin today will introduce you the android 5.1 car navigation gps dvd player for Opel.

# Details for Android 5.1.1 lollipop car DVD Player for Opel: