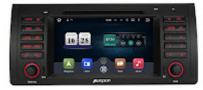

# <u>Pumpkin Android 5.1 Car GPS</u> <u>Stereo for BMW Released.</u>

Autopumpkin always design to offer the best <u>car gps head unit</u> and the professional technical support, as well as providing satisfactory customer service.

After releasing more and more <u>android 5.1 car gps stereos</u> including <u>universal doube din android 5.1 car gps radio</u> and specific <u>android 5.1 car head units designed for special car</u> <u>models</u>, Auto Pumpkin today will introduce you the android 5.1 <u>car navigation gps dvd player for BMW</u>.

# Details for Android 5.1.1 lollipop car DVD Player for BMW:

### **Description:**

As always,the unit was equiped with Android 5.1.1 Lollipop Rockchip PX3 Cortex A9 Quad Core 1.6GHz operating system,incredible HD definition ,large screen,Multi-Touch interface, built-in WIFI,Bluetooth,GPS Navigation.It supports SD Card,USB Disk,OBD2,Reverse Camera,Airplay Mirror Link,3G,WIFI and so on.Autopumpkin android 5.1 car gps stereo is absolutely ideal for driving.Drivers will never lose their way and it just feels like having another android phone which is installed in the car. And you can use it to record your car information.The Specific CANBUS for BMW makes the steering wheel control work as well.