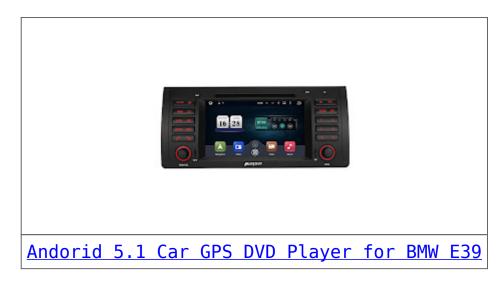

# <u>Pumpkin Android 5.1 Car GPS</u> <u>Stereo for BMW Released.</u>

Autopumpkin always design to offer the best <u>car gps head unit</u> and the professional technical support, as well as providing satisfactory customer service.

After releasing more and more <u>android 5.1 car gps stereos</u> including <u>universal doube din android 5.1 car gps radio</u> and specific <u>android 5.1 car head units designed for special car</u> <u>models</u>, Auto Pumpkin today will introduce you the android 5.1 <u>car navigation gps dvd player for BMW</u>.

# Details for Android 5.1.1 lollipop car DVD Player for BMW:

### **Description:**

As always,the unit was equiped with Android 5.1.1 Lollipop Rockchip PX3 Cortex A9 Quad Core 1.6GHz operating system,incredible HD definition ,large screen,Multi-Touch interface, built-in WIFI,Bluetooth,GPS Navigation.It supports SD Card,USB Disk,OBD2,Reverse Camera,Airplay Mirror Link,3G,WIFI and so on.Autopumpkin android 5.1 car gps stereo is absolutely ideal for driving.Drivers will never lose their way and it just feels like having another android phone which is installed in the car. And you can use it to record your car information.The Specific CANBUS for BMW makes the steering wheel control work as well.