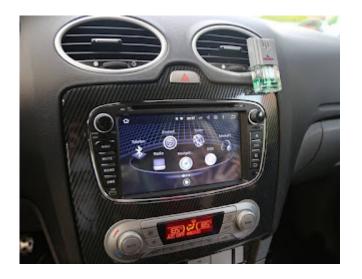

Today let's check out <u>android 5.1 car gps radio for Ford</u> <u>Focus, Mondeo, S-max, Galaxy</u>-RQ0546 first.

Installed in Ford Focus RS Mk2:

#### What customers say:

Excellent product & arrived very fast. Fitting was straight forward & took an afternoon, though most of this was removing & replacing glovebox, trim etc for mic lead & gps aerial. Everything fitted fine & quality is good. I'm having trouble getting the steering wheel controls working. I have a Mk2 2009 Focus & have wired 3 control wires to steering wheel loom as per manual & tried to set up in settings but no joy ad yet. Pumpkin are excellent though so I'm expecting reply after asking them for advice. I would also advise an extension lead for the mic, as its a bit on the short side, unlike the GPS aerial lead, which is long enough to fit on the car behind you. The manual is comprehensive, but translation in a few parts is a tad off. But still most helpful. I did quite a bit of research before buying this unit because I wanted to upgrade later to DAB radio and this unit fits that criteria. Also can tether wifi from my iphone without the need for a 3g Dongle. I also have the option of fitting a rear camera, at a later date. All in all, I'm very happy with the unit & Pumpkin, as dealers.