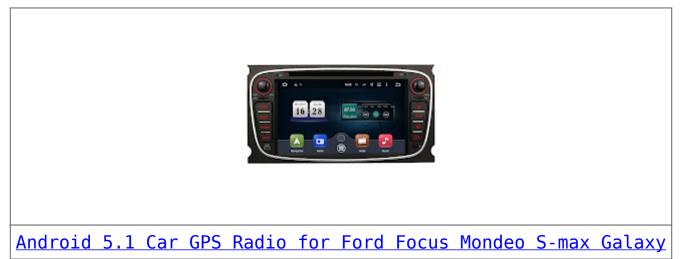

# <u>Customer Reivew on Pumpkin</u> <u>Android 5.1 Car GPS DVD</u> <u>Player for Ford Focus---</u> <u>RQ0546</u>

<u>Auto Pumpkin</u> has released many <u>Android 5.1 head units</u> recently. And many customer have installed them in their cars already. Let's check out what our customers say about our <u>android 5.1 car stereos</u>.

Today let's check out <u>android 5.1 car gps radio for Ford</u> <u>Focus, Mondeo, S-max, Galaxy</u>-RQ0546 first.

Installed in Ford Focus RS Mk2: