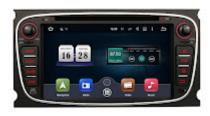

# <u>Customer Reivew on Pumpkin</u> <u>Android 5.1 Car GPS DVD</u> <u>Player for Ford Focus---</u> <u>RQ0546</u>

<u>Auto Pumpkin</u> has released many <u>Android 5.1 head units</u> recently. And many customer have installed them in their cars already. Let's check out what our customers say about our <u>android 5.1 car stereos</u>.

Today let's check out <u>android 5.1 car gps radio for Ford</u> <u>Focus, Mondeo, S-max, Galaxy</u>-RQ0546 first.

Installed in Ford Focus RS Mk2:

Auto accessories that can work with this unit: <u>Headrest</u> monitor, <u>Backup camera</u>, <u>3G dongle</u>, <u>DAB+ box</u>, <u>OBD dongle</u>.

Silver color Android 5.1 Car Radio for Ford Focus More android car radios for Ford Pumpkin US: www.autopumpkin.com Pumpkin UK: <u>http://ift.tt/29hvZcz</u> Pumpkin DE: www.autopumpkin.de