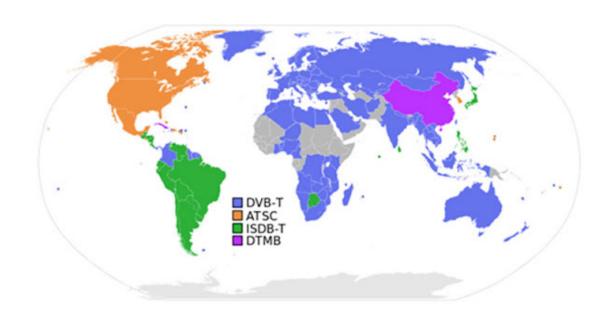

# How to Choose the correct TV Box to Use on Pumpkin Car GPS Head Unit

To choose the correct TV box to use togther with our <u>Pumpkin</u> car gps radio, first you need to know which digital TV standard is applied in your country? DVB-T, ASTC or ISDB?

There are mainly 3 digital TV standards in the world:

- 1. DVB-T: Mainly apply in Europe, Australia, India, etc. So if you're living in these countries, the TV box you should use the Y0005 in our website: http://ift.tt/2eWA1GY
- 2. ATSC: Mainly apply in the US, Canada, Mexico, Korea, etc. If you're living in these countries, the TV box you should order is the <a href="Y0007">Y0007</a> in our website: <a href="http://ift.tt/2eNvdpM">http://ift.tt/2eNvdpM</a>
- 3. ISDB: Mainly apply in Japan, Brazil, Peru and some other South American countries.