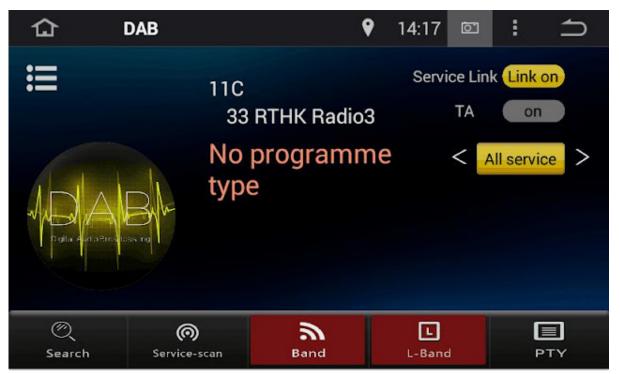

And also please make sure your DAB menu is the same as the following one, because the previous old version with different UI is with some bugs, and it has already been fixed in the new version.

Below is a referrence video for you.