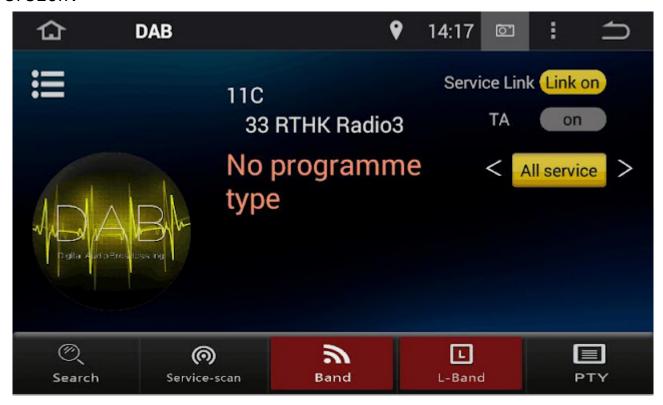

### <u>How to Use DAB Box on Pumpkin</u> <u>Android Car GPS DVD Player</u>

Hi all, today we are going to share an experience on how to

use the DAB box on Pumpkin DAB Android devices.

First of all, you need to make sure that your Pumpkin Android car dvd players supports this function. Or even if you connected the DAB box and installed the DAB app, it won't work, cause the item itself do not support that. You may contact the seller or checking the ads poster to find out. As the DAB box is special manufactured for some of these special Pumpkin Android car dvd players, so you can't use other DAB app on it. Normally the DAB radio app is default installed into the device by the factory. But if you can't find it, plese go to application center, find the OEM app, enter into it and find the DAB apk file to install. You can also download it from HERE to install.

And also please make sure your DAB menu is the same as the following one, because the previous old version with different UI is with some bugs, and it has already been fixed in the new version.

Below is a referrence video for you.