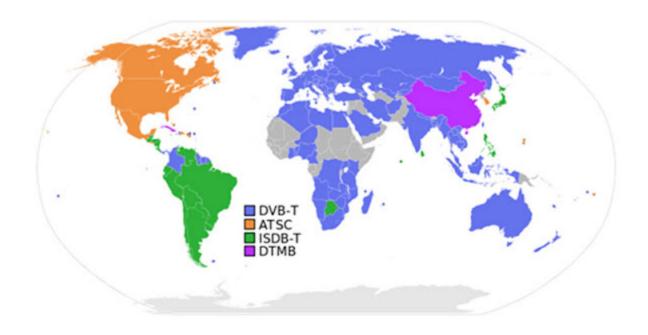

# How to Choose the correct TV Box to Use on Pumpkin Car GPS Head Unit

To choose the correct TV box to use togther with our <u>Pumpkin</u> car gps radio, first you need to know which digital TV standard is applied in your country? DVB-T, ASTC or ISDB?

There are mainly 3 digital TV standards in the world:

- 1. DVB-T: Mainly apply in Europe, Australia, India, etc. So if you're living in these countries, the TV box you should use the Y0005 in our website: http://ift.tt/2eWA1GY
- 2. ATSC: Mainly apply in the US, Canada, Mexico, Korea, etc. If you're living in these countries, the TV box you should order is the <a href="Y0007">Y0007</a> in our website: <a href="http://ift.tt/2eNvdpM">http://ift.tt/2eNvdpM</a>
- 3. ISDB: Mainly apply in Japan, Brazil, Peru and some other South American countries.