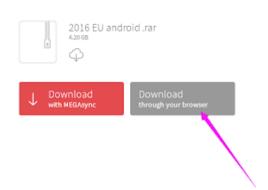

Method of downloading map software and install to run on the device:

Directly click the link, and please click DOWNLOAD through your browser to download the map software□

After downloaded, you will get a zip/rar file, please extracted it out(such as using Winrar software)