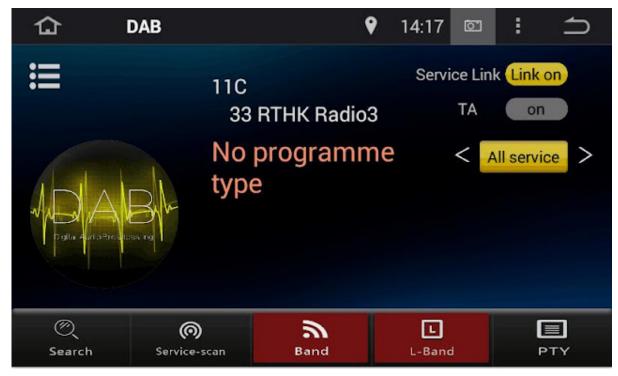

# <u>How to Use DAB Box on Pumpkin</u> <u>Android Car GPS DVD Player</u>

Hi all, today we are going to share an experience on how to

use the <u>DAB box</u> on <u>Pumpkin</u> DAB <u>Android</u> devices. First of all, you need to make sure that your Pumpkin Android car dvd players supports this function. Or even if you connected the DAB box and installed the DAB app, it won't work, cause the item itself do not support that. You may contact the seller or checking the ads poster to find out. As the DAB box is special manufactured for some of these special Pumpkin Android car dvd players, so you can't use other DAB app on it. Normally the DAB radio app is default installed into the device by the factory. But if you can't find it, plese go to application center, find the OEM app, enter into it and find the DAB apk file to install. You can also download it from <u>HERE</u> to install.

And also please make sure your DAB menu is the same as the following one, because the previous old version with different UI is with some bugs, and it has already been fixed in the new version.

Below is a referrence video for you.