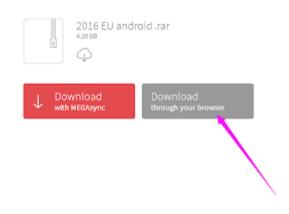

Method of downloading map software and install to run on the device: Directly click the link, and please click DOWNLOAD through your browser to download the map software

After downloaded, you will get a zip/rar file, please extracted it out(such as using Winrar software)