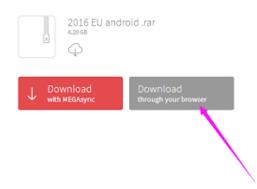

Method of downloading map software and install to run on the device: Directly click the link, and please click DOWNLOAD through your browser to download the map software

After downloaded, you will get a zip/rar file, please extracted it out(such as using Winrar software)