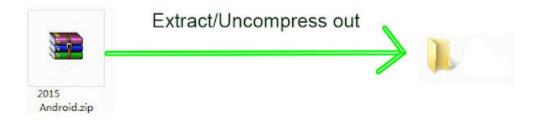

Method of downloading map software and install to run on the device: Directly click the link, and please click DOWNLOAD through your browser to download the map software

After downloaded, you will get a zip/rar file, please extracted it out(such as using Winrar software)

Then you will get a folder from it, just copy the folder into a formated FAT32 format SD/TF card. Then all those download and copy job done.