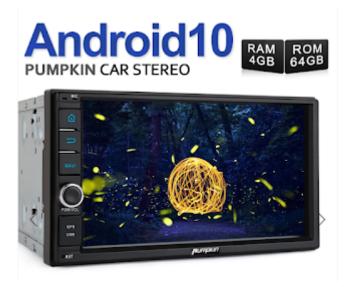

Pumpkin AA0582B Android 10 Car Stereo ( Octa core, 4+64G)

This is a nice looking car stereo. It fits nicely in most cars and is also easy to install. The unit comes with many advanced features for a good listening experience. You get advanced android OS, superior wifi, navigation & GPS amazing many others retires. We like the color screen which measures 7 inches. It's also a touch screen for easy operation. Moreover, the unit comes with several inputs to work with many devices.