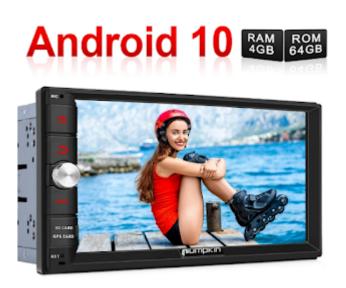

## Pumpkin AA0505B Android 10 Car Stereo ( PX6, 4+64G)

It depends on the Android 10 framework, with 4GB RAM smooth running, and 64GB ROM. This permits you to introduce more APPs you like. In addition, it's anything but difficult to utilize similarly to having your tablet in the vehicle.