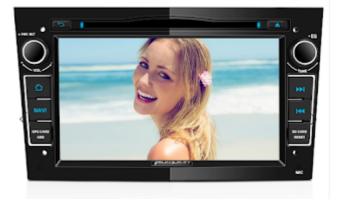

## Pumpkin AA0509B Opel Android 10 Car Stereo

It fits Opel/Vauxhall Corsa (2006-2011), Vectra (2005-2008), Antara (2006-2011), Meriva (2006-2008), Astra (2004-2009), Vivaro (2006-2010) and Zafira (2005-2010). You don't need to go for android stereos that seem not to work well. With this item, you get a very responsive product. It is very easy to operate and functions seamlessly. The range of advanced features makes operating it pretty easy.