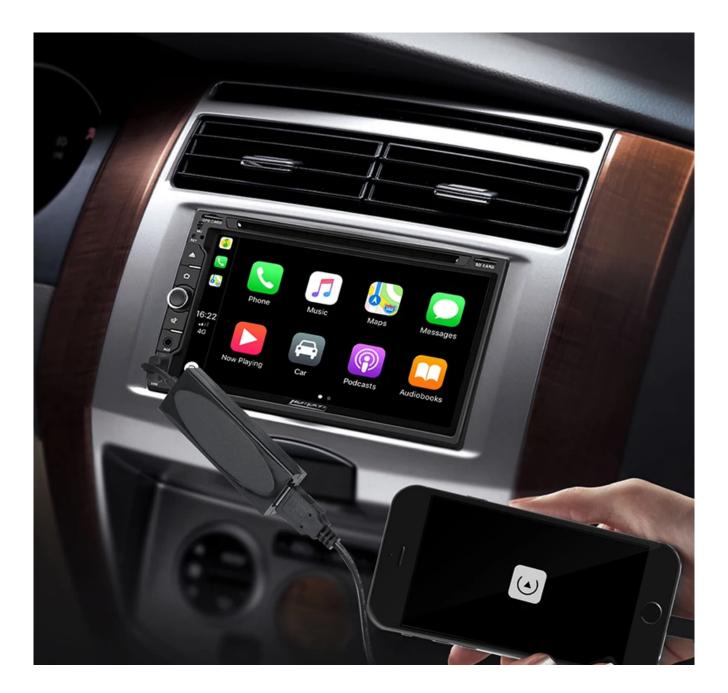

## If you need to know what is Apple CarPlay

In the car infotainment wars, there are three camps: Apple CarPlay, Android Auto, and the car stereo do not support the first two. Increasingly, CarPlay and Android Auto are the only true contenders in this contest. We have introduced Android Auto in the previous blog, so we are going to talk about CarPlay.

CarPlay gives car drivers a quick and convenient way to access the data stored on your Apple phone. It enables a car stereo to be displayed and controlled for an iSO device. Car drivers can use CarPlay to navigate, make calls, send and receive text messages, and listen to music or podcasts. CarPlay makes driving more safer by reducing distraction and it is more user-friendly.

#### Android

<u>Pumpkin AutoPlay Dongle</u> possesses the features of Android Auto and CarPlay. It can support both Android and iOS systems. With Pumpkin AutoPlay Dongle, it is no need to have one more Android or iPhone dongle.