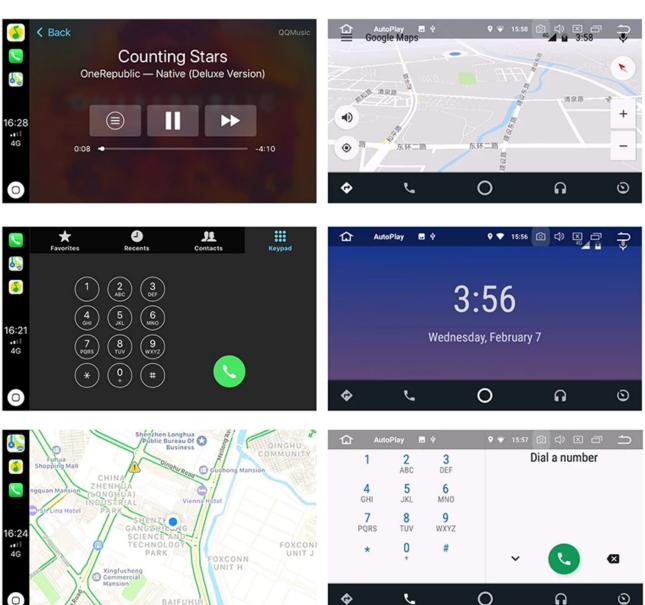

CarPlay gives car drivers a quick and convenient way to access the data stored on your Apple phone. It enables a car stereo to be displayed and controlled for an iSO device. Car drivers can use CarPlay to navigate, make calls, send and receive text messages, and listen to music or podcasts. CarPlay makes driving more safer by reducing distraction and it is more user-friendly.

However, not all iOS applications can work with CarPlay, only a few of them work with CarPlay.

- CarPlay-enabled apps usually include:
- Phone

- Apple Music
- Apple Maps
- Calendar
- Messages
- AudioBooks
- Podcasts
- Settings
- Audio
- Navigation
- Automaker
- Messaging/Voice over IP (VoIP)

CarPlay-enabled apps installed on the device also appear on the CarPlay home screen.