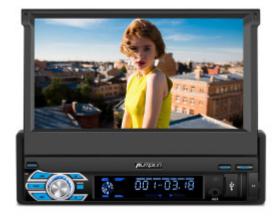

#### /Install-PUMPKIN-AA0341B-xmas.mp4

Flip out car stereos look pretty similar to single din car stereos. But flip out receivers are equipped with a touch screen. It designed to slide out of the dash and flip up to be viewed with a single push of a button. The touch screen car radio panel can be anywhere from 5 inches to 7 inches in size.

The biggest advantage of flip out car stereo is it comes with its simple interface that hides some great features. It has the features which double din car stereos have, like touchscreen, navigation, Bluetooth, Apple CarPlay in a single din format. Besides, the flip-out car stereos work with almost any dashboard, no matter the older cars or new car models.

<u>Pumpkin AA0341B</u> is a 7 inches single din head unit. It also featured as double din car stereos.

Android 9.0 CAR RADIO PLAYER