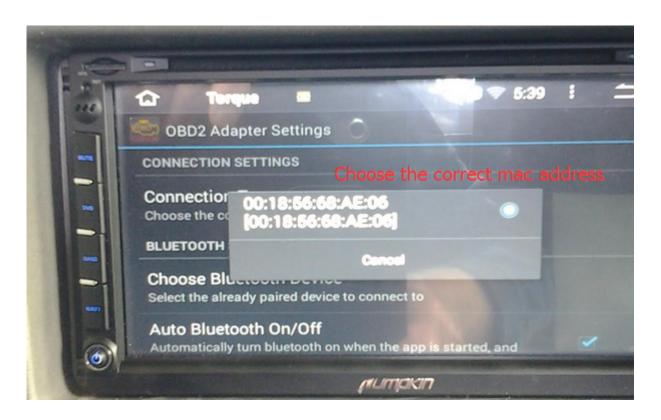

**Step 4:** Open the Torque app and make some default setting. Pl ease choose the connection way, OBDII MAC address and the correct protocol for your car.