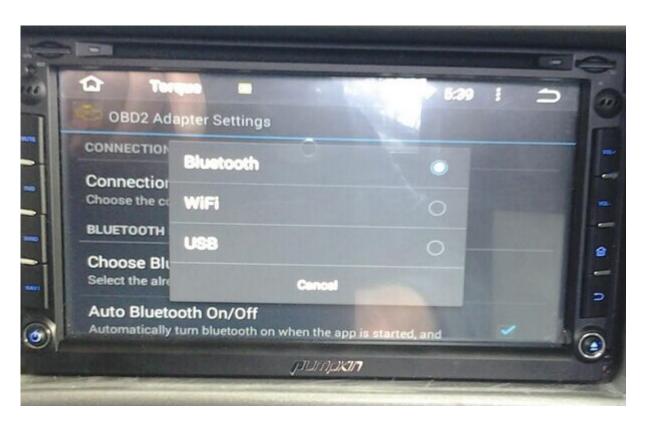

**Step 4:** Open the Torque app and make some default setting. Pl ease choose the connection way, OBDII MAC address and the correct protocol for your car.