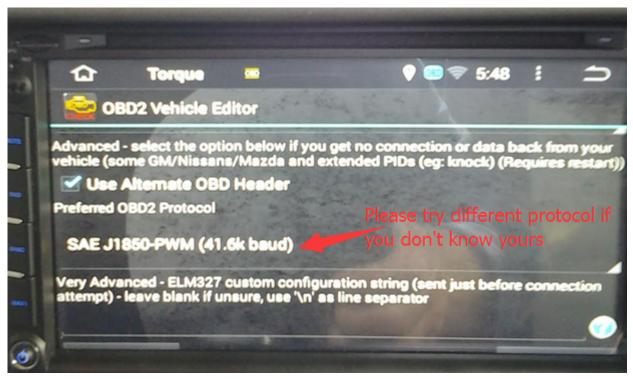

**Step 4:** Open the Torque app and make some default setting. Pl ease choose the connection way, OBDII MAC address and the correct protocol for your car.