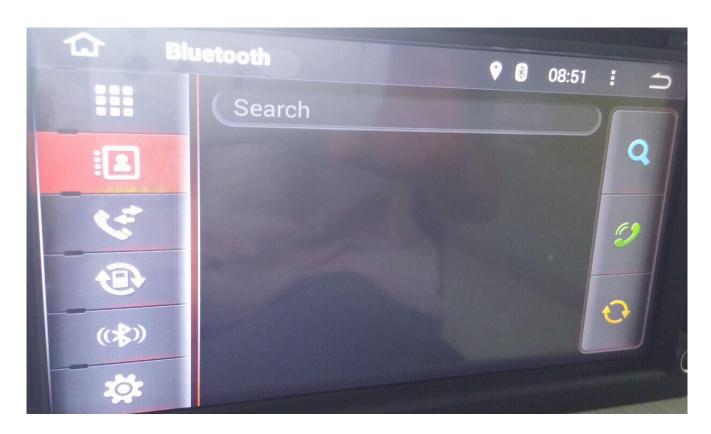

Please make sure that your OBDII scanner is with 4 digital Blu etooth pairing code.

Step 3 : Enter the unit's Bluetooth application, and set its p

aring code to the same as the OBDII scanner's. (Normally, our OBDII device's code would be 1234 or 0000.)