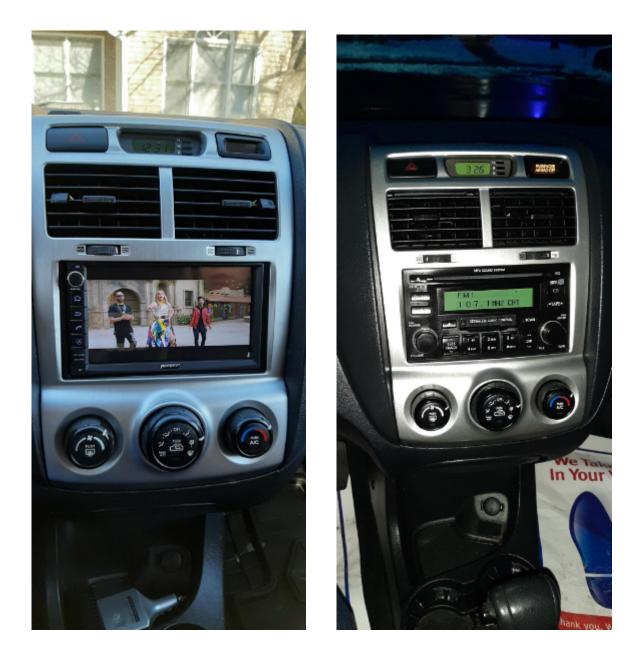

## <u>Android 10 Car Radio - Does</u> what you need without the <u>Brand Name</u>

I bought this <u>Android 10 car stereo</u> two weeks ago for my KIA Sportage 2005, then I thought it was Worth every penny.

Excellent once I figured out I needed to set the country before the timezones. I added an SSD drive to hold a ton of media files and also a rearview camera. It switches automatically to the camera and back without missing a beat.