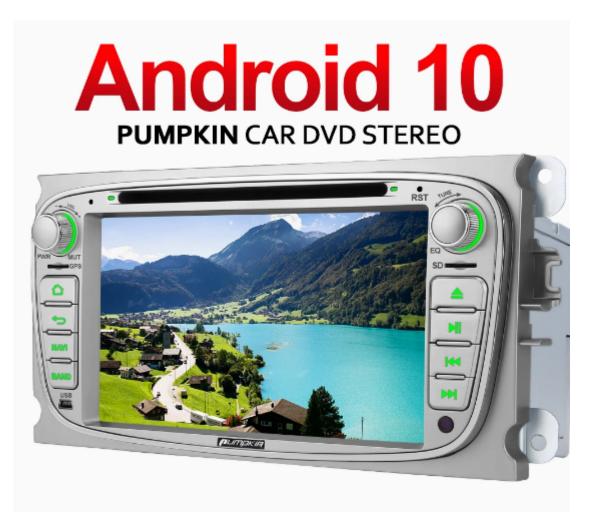

## <u>Pumpkin Android 10 Ford</u> <u>Series Car Stereos</u>

Pumpkin is focused on Android 10 car stereos now. The Android 10 car stereos cover from single din to double din, universal to brand-matched, 6 inches to 10 inches. Here, we are going to talk about three kinds of brand-matched Android 10 car stereos, which fit for the Ford car models. They are all fit for Ford Mondeo, S-max, Focus and Galaxy.

Pumpkin AA0496S 7 Inch Double Din Radio Android 10 Car Stereo for Ford Focus/Mondeo with GPS Navigation Upgraded Bluetooth 5.0 (Silver)

Pumpkin AA0510B 7 Inch Double Din Android 10 Car Stereo for Ford Focus/Mondeo with GPS Navigation, DVD player, Bluetooth (Black