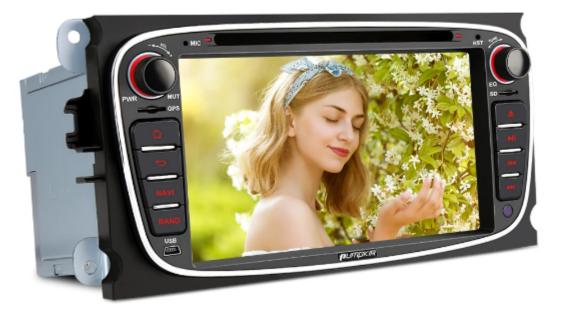

## <u>Pumpkin Android 10 Ford</u> <u>Series Car Stereos</u>

Pumpkin is focused on Android 10 car stereos now. The Android 10 car stereos cover from single din to double din, universal to brand-matched, 6 inches to 10 inches. Here, we are going to talk about three kinds of brand-matched Android 10 car stereos, which fit for the Ford car models. They are all fit for Ford Mondeo, S-max, Focus and Galaxy.

Pumpkin AA0496S 7 Inch Double Din Radio Android 10 Car Stereo for Ford Focus/Mondeo with GPS Navigation Upgraded Bluetooth 5.0 (Silver)

Pumpkin AA0510B 7 Inch Double Din Android 10 Car Stereo for Ford Focus/Mondeo with GPS Navigation, DVD player, Bluetooth (Black