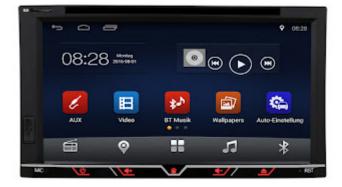

[Pumpkin New Release] Android 6.0 Marshmallow Universal Car Stereo 2 Din with DVD Playing Function

Key Features:

Please note this model can only be shipped to the USA .

1) <u>Android 6.0</u> Marshmallow , CPU: Allwinner T3 Quad Core , Optimized Radio IC:NXP TEF6856, and More attractive User Interface.

2) Support 1080P HD video and some 4k(3840×2160) video, support mirror link function,You can mirror your smartphone's online GPS onto this unit.

3) GPS Navigation(map software or app not included), Built in USB Port (up to 64GB), WIFI(Built in WIFI modem)/3G(Extra device required), Cam-In(Extra device required).

4) Support Bluetooth phone call / audio player/ Phone Book function

5) Support Fast-boot. After the installation, this machine only need about 5 seconds to finish booting from the 2nd time

Attention: please make sure your original car radio has the same shape as our unit.