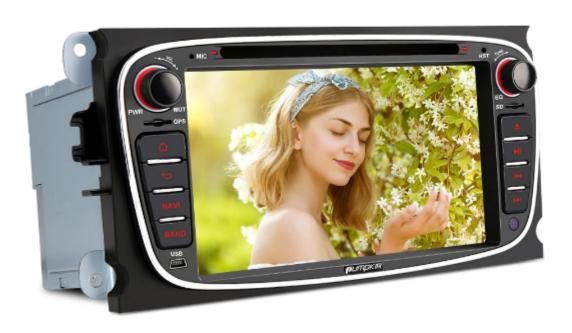

## Android 10 PUMPKIN CAR DVD STEREO

<u>Pumpkin AA0510B 7 Inch Double Din Android 10 Car Stereo for Ford Focus/Mondeo with GPS Navigation, DVD player, Bluetooth (Black</u>