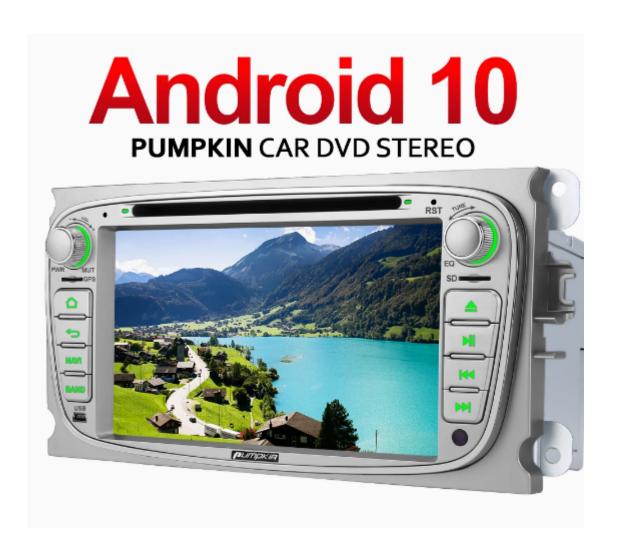

<u>Pumpkin AA0496S 7 Inch Double Din Radio Android 10 Car Stereo</u> <u>for Ford Focus/Mondeo with GPS Navigation Upgraded Bluetooth</u> <u>5.0 (Silver)</u>