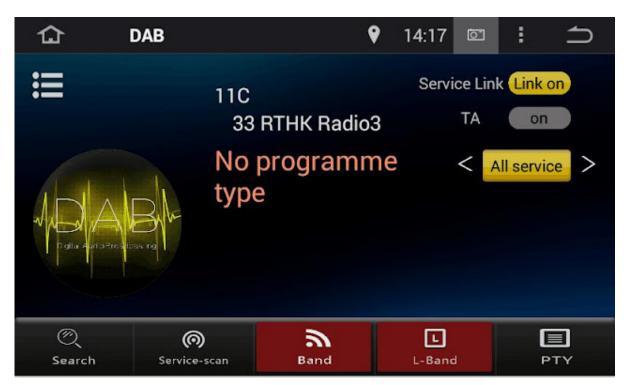

And also please make sure your DAB menu is the same as the following one, because the previous old version with different UI is with some bugs, and it has already been fixed in the new version.

Below is a referrence video for you.