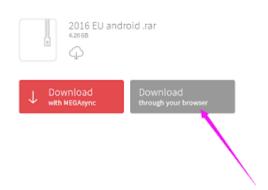

Method of downloading map software and install to run on the device:

Directly click the link, and please click DOWNLOAD through your browser to download the map software□

After downloaded, you will get a zip/rar file, please extracted it out(such as using Winrar software)