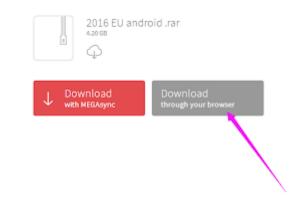

Method of downloading map software and install to run on the device:

Directly click the link, and please click DOWNLOAD through your browser to download the map software□

After downloaded, you will get a zip/rar file, please extracted it out(such as using Winrar software)