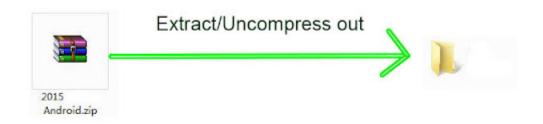

Method of downloading map software and install to run on the device:

Directly click the link, and please click DOWNLOAD through your browser to download the map software□

After downloaded, you will get a zip/rar file, please extracted it out(such as using Winrar software)

Then you will get a folder from it, just copy the folder into a formated FAT32 format SD/TF card. Then all those download and copy job done.