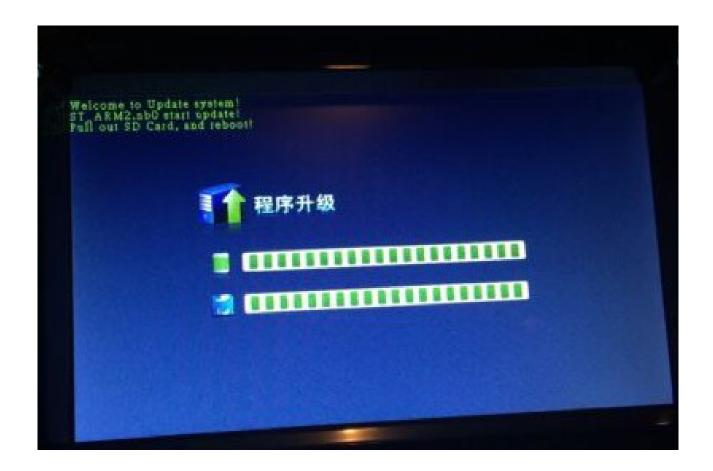

## Example 2:

Copy those extracted files into an empty (micro)SD card, and insert to GPS/Navi slot of HU, turn on the car power of the radio, while entering the radio, it will read the update card and automatically update. If the radio is already on, you can use a sharp pen to press RST hole on the radio to reboot and update, the result is the same.

## Warning:

Please DO NOT disconnect power or do other operation to the radio while updating, or the HU will be damaged. Any artificial damage to the HU will void the warranty.

In case you may use the wrong firmware due to different item with different firmware, the firmware link will not be public here directly, please send us your order number and purchasing link, we will reply to your email address with the proper firmware. Or you can direct email above order information to andy-pumpkin@hotmail.com , any email will be replied within 24 hours expect for Saturday and Sunday due to off work.