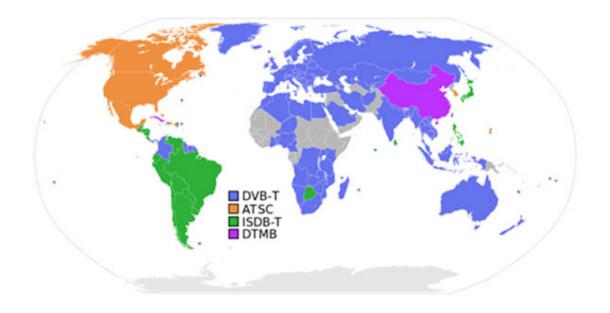

There are mainly 3 digital TV standards in the world: 1. DVB-T: Mainly apply in Europe, Australia, India, etc. So if you're living in these countries, the TV box you should use the Y0005 in our website: http://ift.tt/2eWA1GY 2. ATSC: Mainly apply in the US, Canada, Mexico, Korea, etc. If you're living in these countries, the TV box you should order is the Y0007 in our website: http://ift.tt/2eNvdpM 3. ISDB: Mainly apply in Japan, Brazil, Peru and some other South American countries.