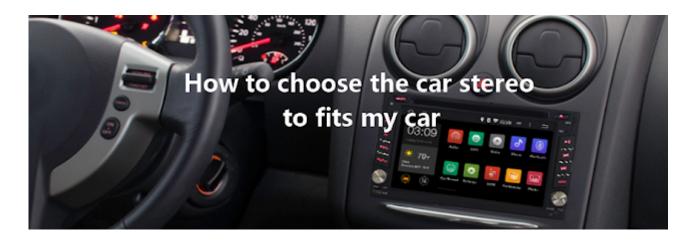

# How to choose the car stereo to fits my car?

For those of you who feel in the dark about how to go about getting a custom fit car stereo, we can understand. There are thousands of car stereos on the market and you will no doubt be asking yourself the question: 'what car stereo fits my car?'

Unfortunately, it's often not as straightforward as just picking the best looking one, as most car stereos created are custom fit for specific models. Whilst this is often the case for the majority of car stereos, there are exceptions.