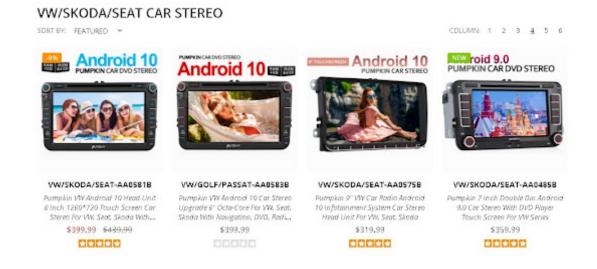

# What Custom Fit Car Stereo Fits My Car□

Unless it states 'Universal', the car stereo you are looking at will be custom fit. To help make finding your perfect upgrade as easy as possible on our website, we have made a separate sub-column.

You may notice that some units contain multiple manufacturer names, like"<a href="VW/SKODA/SEAT CAR STEREO">VW/SKODA/SEAT CAR STEREO</a>"

This is because these vehicles have the same double DIN/single DIN fitting dimensions, meaning that unit will be compatible with each of these models.