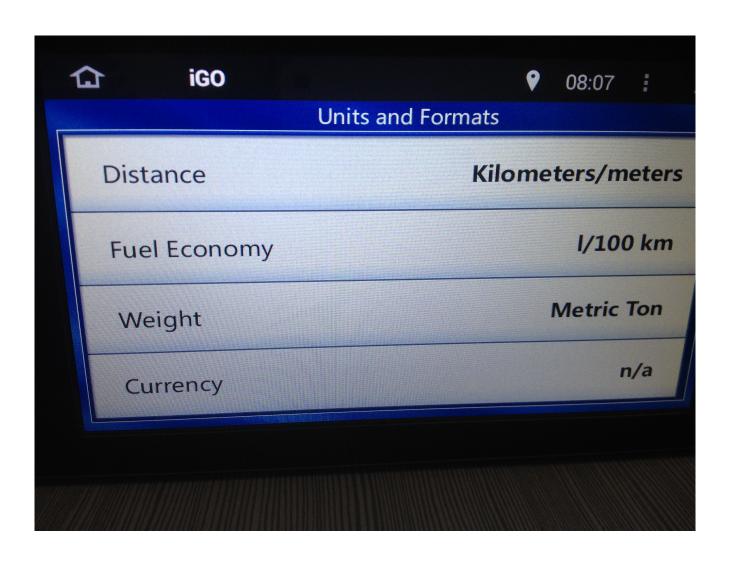

## Changing the navigation from metric to us standered in the IGO app









Reprinted: The cause of "Please contact the merchant as the shipping address provided by the merchant is invalid"

Unable to process payment. Please contact the merchant as the shipping address provided by the merchant is invalid, and the merchant has requested that your order must be shipped to that

address

Such error message appears on the PayPal checkout page when customer's address does not pass PayPal's validation.

**Note:** This error is relevant to PayPal Website Payments Standard only

A valid address is specified by customer when checking out using X-Cart. The address is used for the calculation of shipping and tax charges before customer proceeds to PayPal's payment page. When customer submits an order to be paid with PayPal, the customer's address is passed from X-Cart to