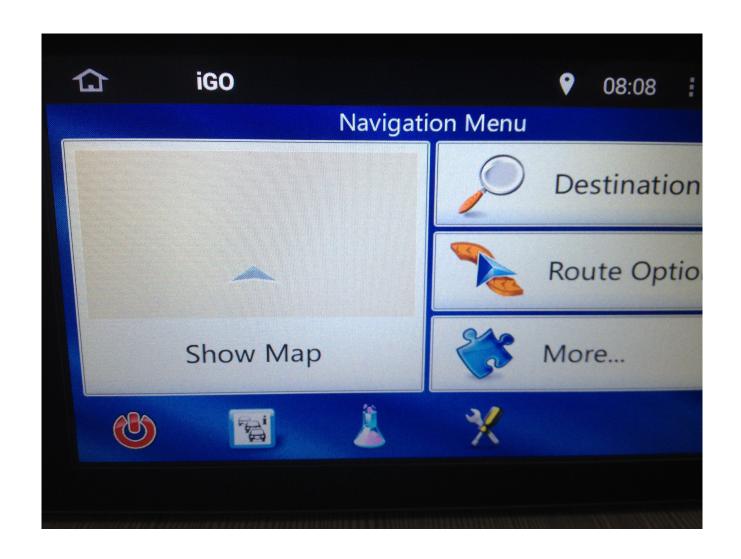

## Changing the navigation from metric to us standered in the IGO app









Reprinted: The cause of "Please contact the merchant as the shipping address provided by the merchant is invalid"

Unable to process payment. Please contact the merchant as the shipping address provided by the merchant is invalid, and the merchant has requested that your order must be shipped to that

address

Such error message appears on the PayPal checkout page when customer's address does not pass PayPal's validation.

**Note:** This error is relevant to PayPal Website Payments Standard only

A valid address is specified by customer when checking out using X-Cart. The address is used for the calculation of shipping and tax charges before customer proceeds to PayPal's payment page. When customer submits an order to be paid with PayPal, the customer's address is passed from X-Cart to P