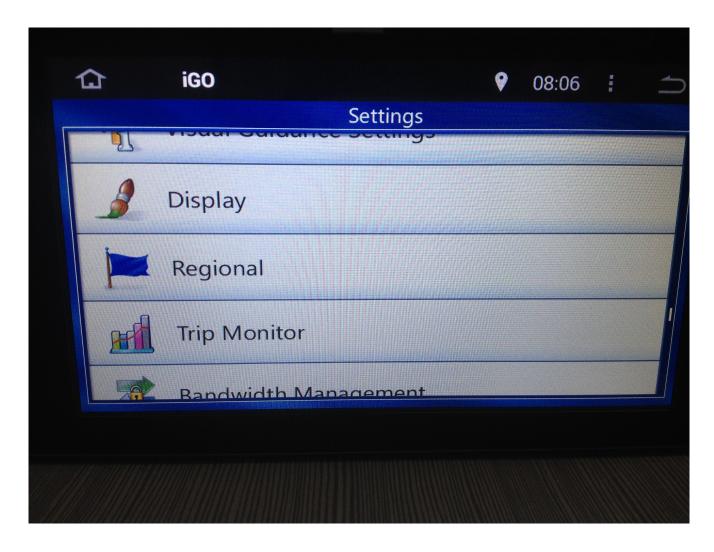

## Changing the navigation from metric to us standered in the IGO app









Reprinted: The cause of "Please contact the merchant as the shipping address provided by the merchant is invalid"

Unable to process payment. Please contact the merchant as the shipping address provided by the merchant is invalid, and the merchant has requested that your order must be shipped to that

address

Such error message appears on the PayPal checkout page when customer's address does not pass PayPal's validation.

**Note:** This error is relevant to PayPal Website Payments Standard only

A valid address is specified by customer when checking out using X-Cart. The address is used for the calculation of shipping and tax charges before customer proceeds to PayPal's payment page. When customer submits an order to be paid with PayPal, the customer's address is passed from X-Car