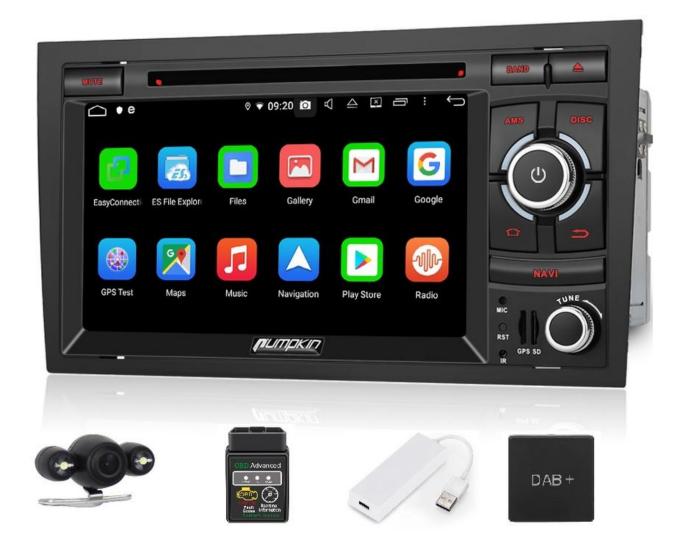

# What is the car stereo of a car?

The car stereo usually comes with a touch screen to control an in-dash car stereo, and it is also called as "head unit", "car radio", "car DVD player", and "sat nav". You may tell the functions of a car stereo from these names, speaker, radio, navigation, CD/ DVD player, which are the most basic functions you can find on the radio of a car. (if you are looking for a cost-efficient unit, <u>WinCE OS-based car stereo</u> may suit your requirement well.)

Some other people call the car stereo as an infotainment system, or multimedia car player, as many other functions are possessed in such a unit. For example, smartphone mirror-link, steering wheel audio control, USB/ SD card input, reverse camera display. The <u>Android OS-based stereo</u> offers you free downloading options and more powerful functions if your budget allows. Popular functions including Android Auto/ Apple CarPlay driving assistant, DAB+ digital radio, OBD car diagnostic tool, are integrated or optional.

All in all, any functions that may help to make your driving comfier, safer, and smarter, the car stereo manufactures are all taken into serious consideration.

Do remember to check your original car radio height (<u>1 Din or 2 Din</u>) before picking the size of the display screen if you want the new car stereo can be fit perfectly.