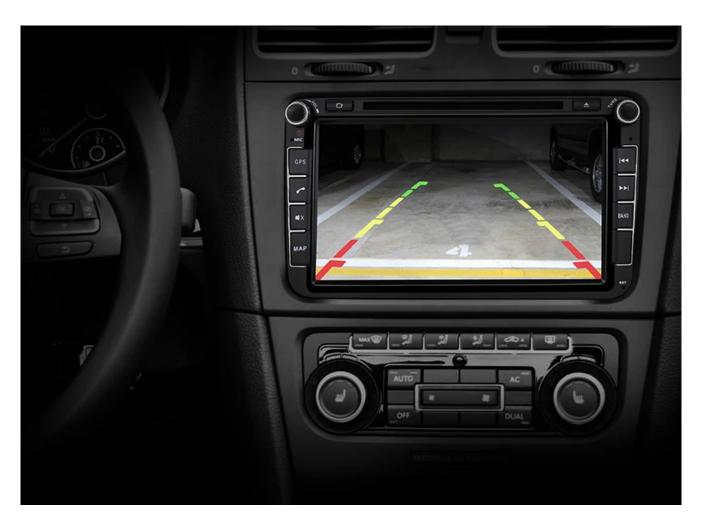

# Make sure the backup camera you bought worth

Backup camera is a special type of video camera that is produced specifically for the purpose of making reverse easier and lessening the risk of accidents while parking. It can offer a driver a way to see their blind spot, no matter how dark it is or what the weather is like.

#### 2.View angle

Backup camera offers great visibility, has at least a 110-degree scope, with some expanding up to 170 degrees.

#### 4. Park line making

Making park lines helps to improve safety when park car.

<u>Pumpkin backup cameras</u> are also featured by night vision, waterproof, wide view angle, and on-screen guidelines.