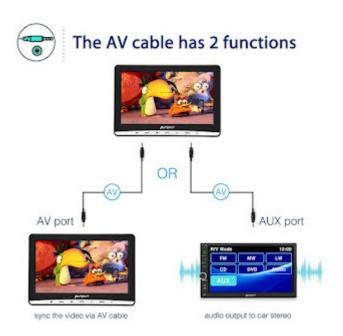

## DVD player input video from car radio via AV cable

Most <u>Pumpkin DVD players</u> have AV input and output functions, if your car radio also has AV output functions, everything is easy to solve.

If your car radio and your headrest player are connected via an AV cable, you can simultaneously watch the video on the car radio on the headrest player. Even if you need to use the car radio for navigation and other functions, the video can still be synchronized. Since your car radio can connect to WIFI or the Internet, you can also play online videos such as YouTube videos and synchronize them with your headrest player.