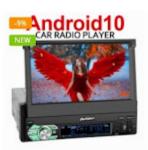

#### 1DIN UNIVERSAL-AA0553B

Pumpkin 7" Android 10 Single Din Flip Out Touch Screen Car Stereo With Sat Nav Bluetooth(2GB+32GB)

\$299.99 \$329.99

alalalala.

#### 1DIN UNIVERSAL-AA0553B+Y0811

Pumpkin Android 10 One Din Car Radio With 7" Flip Down Screen And Reverse Camera (2GB+32GB)

\$309.99 \$339.99

BERE