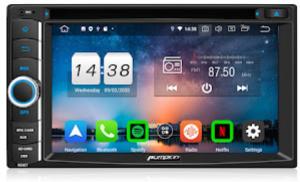

### □Double DIN | Android 10 | AA0525B

<u>Pumpkin touch screen radio</u> equipped with CD player function, you can play your favirotate CD when driving. High quality radio ensures better reception.

## □Single DIN | Android 10 | AA0552B

<u>Pumpkin single din Android heat unit</u> supports multiple functions, like USB, SD, WIFI, Mirrorlink, DAB, OBD2, Carplay, Android Auto, Reverse Camera, etc. it also comes with high-quality 6686 radio IC for better AM /FM/ RDS reception.