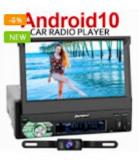

#### 1DIN UNIVERSAL-AA0552B+Y0801

Pumpkin Android 10 Single Din 10.1 Inch Touch Screen Head Unit With Backup Camera

\$289.99 \$309.99

00000