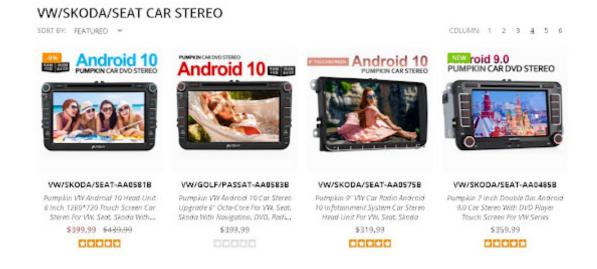

You may notice that some units contain multiple manufacturer names, like"<a href="VW/SKODA/SEAT CAR STEREO">VW/SKODA/SEAT CAR STEREO</a>"

This is because these vehicles have the same double DIN/single DIN fitting dimensions, meaning that unit will be compatible with each of these models.