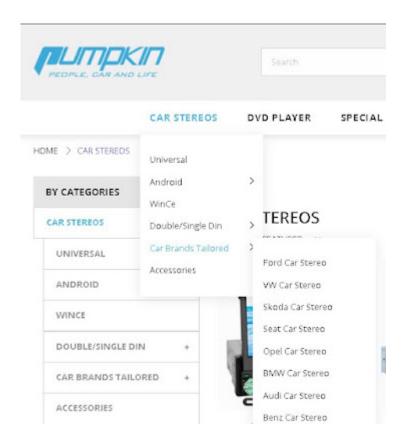

# What Custom Fit Car Stereo Fits My Car□

Unless it states 'Universal', the car stereo you are looking at will be custom fit. To help make finding your perfect upgrade as easy as possible on our website, we have made a separate sub-column.

You may notice that some units contain multiple manufacturer names, like"<a href="VW/SKODA/SEAT CAR STEREO">VW/SKODA/SEAT CAR STEREO</a>"

This is because these vehicles have the same double DIN/single DIN fitting dimensions, meaning that unit will be compatible with each of these models.