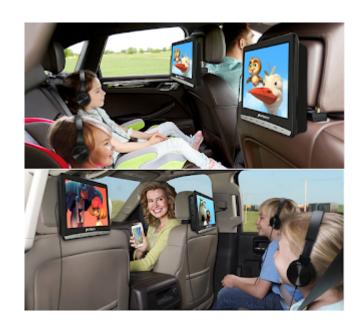

Keep Your Children Entertained with a Portable DVD Player

On long trips, watching movies makes it more fun and short, especially when you with kids. So, portable DVD player is important for family trips, it not only can entertain your children but you will also have a peaceful drive without having to entertain bored kids.

Portable DVD player can be used everywhere, not only in car, but also home or outdoor. Although taking your movies with you anywhere is simple today, even with the quality of a screen and a suitable player, since there are still things that phones and tablets can not do, like reading a DVD.