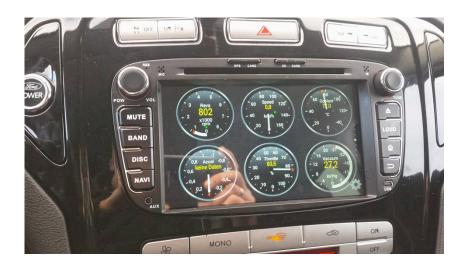

### Play music from my USB flash.

The Torque app. It can Support OBD 2.

AM/FM Radio

AV-IN for Reverse Camera

All features of this stereo works as advertised, so I highly recommend it as a replacement for Ford car. For more stunning Android car head units, please visit: