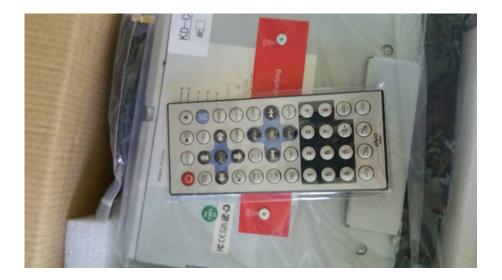

At the bottom of the box, we have iPod cables, Remote Control and GPS antenna etc.

The car stereo itself.

Here's some pics after installation: