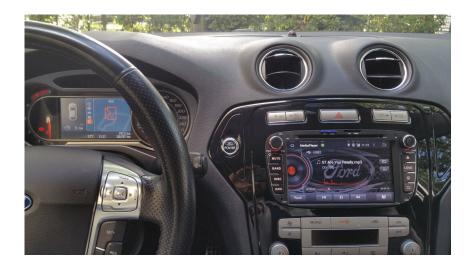

## It fits perfectly in my Ford Mondeo.

### Play music from my USB flash.

The Torque app. It can Support OBD 2.

AM/FM Radio

AV-IN for Reverse Camera

All features of this stereo works as advertised, so I highly recommend it as a replacement for Ford car. For more stunning Android car head units, please visit: