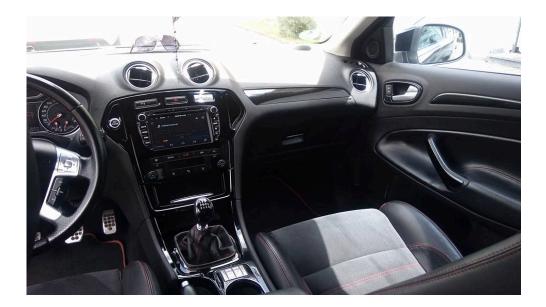

e car's 2 DIN dashboard slot. This car stereo is packed with specifications and even have the latest Android 4.4 operating system to allow the user to have full control. With an Android OS, the user can access the Google Play Store to download and install apps that will keep them entertained. Thanks **Benjamin Päper** for sharing these awesome KD-C0532 pictures, enjoy!

Ford 7 Inch Android 4.4 Double Din Car Stereo (<u>KD-C0532</u>) Unboxing



Unboxing time! The first thing in the box--a letter from <u>Autopumpkin</u>.



The car stereo is properly packed in soft foam with the ISO cables on top.



At the bottom of the box, we have iPod cables, Remote Control and GPS antenna etc.





The car stereo itself.



Here's some pics after installation:

## It fits perfectly in my Ford Mondeo.



### Play music from my USB flash.



The Torque app. It can Support OBD 2.



AM/FM Radio



AV-IN for Reverse Camera



All features of this stereo works as advertised, so I highly recommend it as a replacement for Ford car. For more stunning Android car head units, please visit:

- US Website: <u>http://www.autopumpkin.com/</u>
- UK Website: <u>http://www.autopumpkin.co.uk/</u>

# □Customer Review for Pumpkin□KD-C0234 Universal 6.2" HD Touchscreen Android 4.4 Quad-core Double Din Car Stereo



Great head unit (<u>KD-C0234</u>) for the price. Can't find anything like this from the name brand companies like Pioneer, Sony, Kenwood, etc. Pumpkin is way ahead of their competition.

By Dan J

### **Pros:**

There are lots of great features, these are a few of the better ones.

- Android 4.4