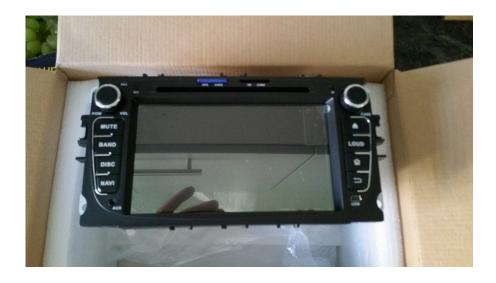

At the bottom of the box, we have iPod cables, Remote Control and GPS antenna etc.

The car stereo itself.

Here's some pics after installation: