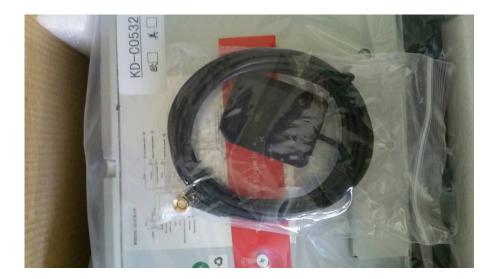

Ford 7 Inch Android 4.4 Double Din Car Stereo (<u>KD-C0532</u>) Unboxing

Unboxing time! The first thing in the box--a letter from <u>Autopumpkin</u>.

The car stereo is properly packed in soft foam with the ISO cables on top.

At the bottom of the box, we have iPod cables, Remote Control and GPS antenna etc.

The car stereo itself.

Here's some pics after installation: