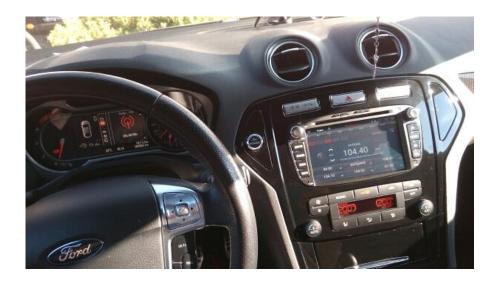

latest Android 4.4 operating system to allow the user to have full control. With an Android OS, the user can access the Google Play Store to download and install apps that will keep them entertained. Thanks **Benjamin Päper** for sharing these awesome KD-C0532 pictures, enjoy!

Ford 7 Inch Android 4.4 Double Din Car Stereo (<u>KD-C0532</u>) Unboxing



Unboxing time! The first thing in the box--a letter from <u>Autopumpkin</u>.



The car stereo is properly packed in soft foam with the ISO cables on top.



At the bottom of the box, we have iPod cables, Remote Control and GPS antenna etc.





The car stereo itself.



Here's some pics after installation:

## It fits perfectly in my Ford Mondeo.



### Play music from my USB flash.



The Torque app. It can Support OBD 2.



AM/FM Radio



AV-IN for Reverse Camera



All features of this stereo works as advertised, so I highly recommend it as a replacement for Ford car. For more stunning Android car head units, please visit:

- US Website: <u>http://www.autopumpkin.com/</u>
- UK Website: <u>http://www.autopumpkin.co.uk/</u>

# □Customer Review for Pumpkin□KD-C0234 Universal 6.2" HD Touchscreen Android 4.4 Quad-core Double Din Car Stereo



Great head unit (<u>KD-C0234</u>) for the price. Can't find anything like this from the name brand companies like Pioneer, Sony, Kenwood, etc. Pumpkin is way ahead of their competition.

By Dan J

### **Pros:**

There are lots of great features, these are a few of the better ones.

- Android 4.4 operating system. (just the fact that it's an Android head unit is awesome)
- Built-in Blueto