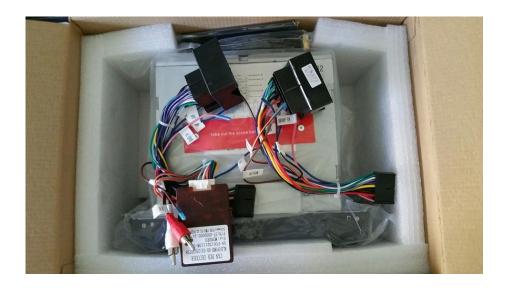

At the bottom of the box, we have iPod cables, Remote Control and GPS antenna etc.

The car stereo itself.

Here's some pics after installation: