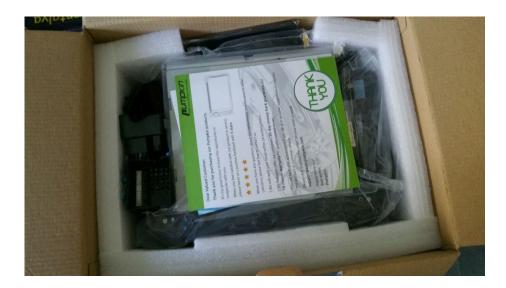

Ford 7 Inch Android 4.4 Double Din Car Stereo (<u>KD-C0532</u>) Unboxing

Unboxing time! The first thing in the box--a letter from <u>Autopumpkin</u>.

The car stereo is properly packed in soft foam with the ISO cables on top.