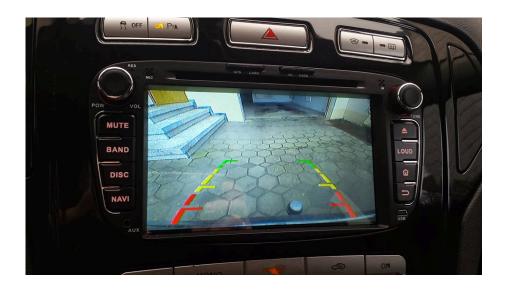

### Play music from my USB flash.

The Torque app. It can Support OBD 2.

AM/FM Radio

AV-IN for Reverse Camera

All features of this stereo works as advertised, so I highly recommend it as a replacement for Ford car. For more stunning Android car head units, please visit: