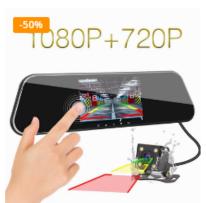

#### **CAR STEREO ACCESSORIES**

5 Inches IPS Touch Screen Car Dual Dash Camera (Front Cam+Backup Cam)

\$49.99 <del>\$99.99</del>

\* \* \* \* \*