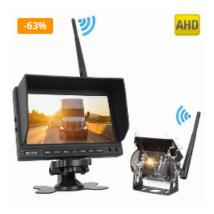

#### **CAR STEREO ACCESSORIES**

AHD Backup Camera With 7" LCD TFT Monitor, Wireless Camera Built-In CMOS Sensor & Wide View Angle...

\$69.99 <del>\$189.99</del>

\*\*\*