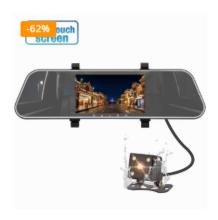

#### CAR STEREO ACCESSORIES

IP68 Mirror Dash Cam Front And Rear 1080P+ 720P, 5" IPS Touch Screen Dual Camera With Superio...

\$29.99 \$79.99

\*\*\*