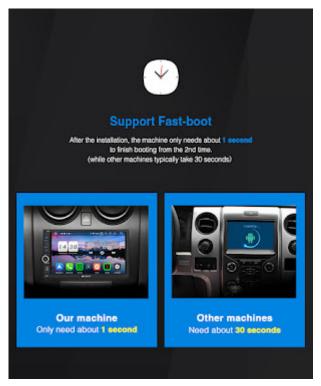

### Fast-boot

After the installation, this car stereo only need about 1 second to finish booting from the 2nd time. (Other car stereo typically take 30 seconds)