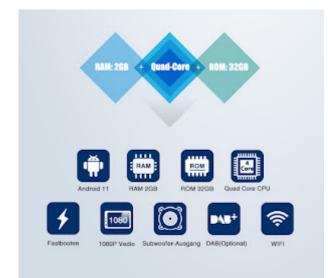

#### Features

- OS: Android 11
- CPU: Quad-core CPU Processor
- RAM: DDR3 2GB
- Nand Memory: 32GB
- Radio IC: NXP 6686
- Bluetooth: BT 5.0
- Fastboot: about 1s