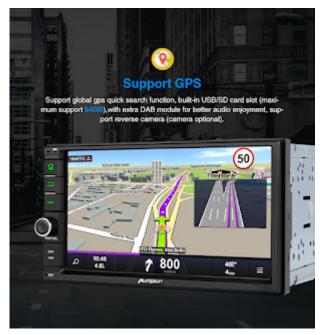

□GPS Navigation, WiFi□Built-in GPS receiver, support online and offline map, help you navigate conveniently. In dash GPS head unit easily connect to WiFi or hotspot, then you can surf the internet and it allows you to use any application such as Google Maps, YouTube, TikTok, Spotify, etc.