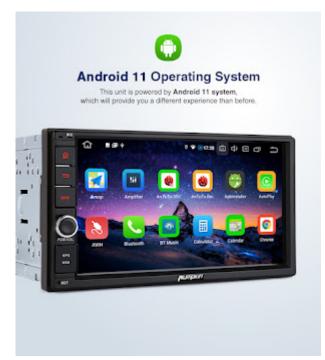

#### Android 11

The Latest Android operation system, Quad Core, ensure smooth operation and faster response.