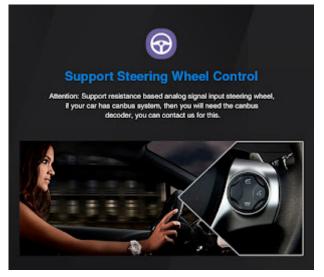

#### WiFi & GPS Navigation

With wifi connected, you can download any App, use online map, watch online video.Steering Wheel Control.

Steering Wheel Control

Support steering wheel button study, more convenient to realize hands-free remote control.