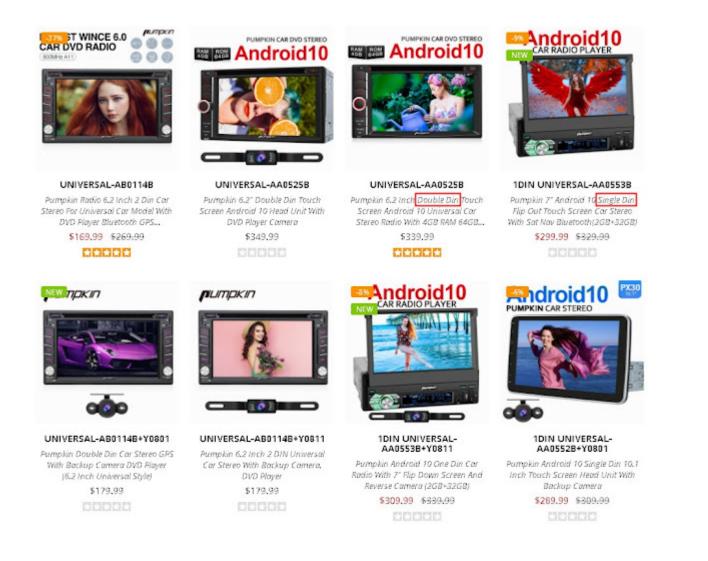

Pumpkin Universal Car Stereos These are some of our latest and greatest universal car stereos that we think you'll love.

Double DIN | Android 10 | AA0525B

<u>Pumpkin touch screen radio</u> equipped with CD player function, you can play your favirotate CD when driving. High quality radio ensures better reception.

#### \$339.99 <u>Buy now></u>

□Single DIN | Android 10 | AA0552B

<u>Pumpkin single din Android heat unit</u> supports multiple functions, like USB, SD, WIFI, Mirrorlink, DAB, OBD2, Carplay, Android Auto, Reverse Camera, etc. it also comes with highquality 6686 radio IC for better AM /FM/ RDS reception.

#### \$279.99 <u>Buy now></u>