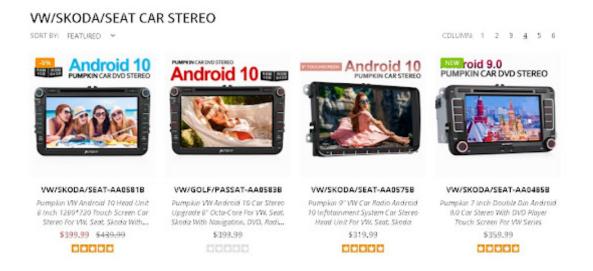

## You may notice that some units contain multiple manufacturer names, like"<a href="https://www.skoba/seat-car-stereo">VW/SKODA/SEAT-CAR\_STEREO"</a>

This is because these vehicles have the same double DIN/single DIN fitting dimensions, meaning that unit will be compatible with each of these models.