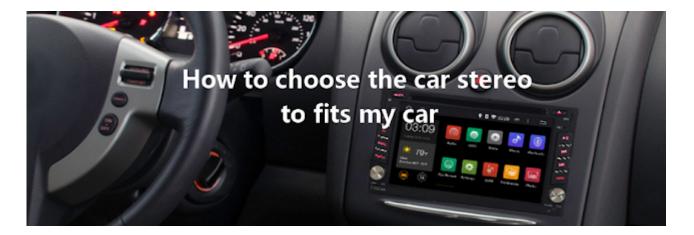

#### <u>How to choose the car stereo</u> <u>to fits my car?</u>

For those of you who feel in the dark about how to go about getting a custom fit car stereo, we can understand. There are thousands of car stereos on the market and you will no doubt be asking yourself the question: 'what car stereo fits my car?'

Unfortunately, it's often not as straightforward as just picking the best looking one, as most car stereos created are custom fit for specific models. Whilst this is often the case for the majority of car stereos, there are exceptions.

#### What Universal Car Stereo Fits My Car?

On our website, you'll notice all of our universal fit units are labelled with double DIN or single DIN. It's actually these slots in your vehicle that carry the same measurements worldwide, making them universal in size, therefore we can design car stereos to accommodate.

### What Custom Fit Car Stereo Fits My Car[

Unless it states 'Universal', the car stereo you are looking at will be custom fit. To help make finding your perfect upgrade as easy as possible on our website, we have made a separate sub-column.