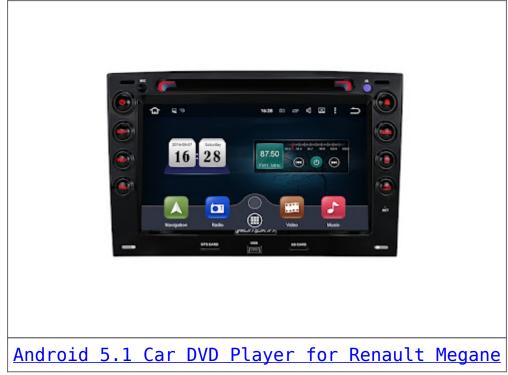

## [Pumpkin New Release] Android 5.1 Car DVD Player for Renault Megane

**Special Features:** 

1<u>Android 5.1</u> Lollipop , CPU: Rockchip PX3 Cortex A9 Quad Core

1.6GHz, Optimized Radio IC:NXP TEF6686,

2[Support 1080P HD video, support DAB+ Digital Radio(Extra DAB+ box required)[support mirror link function, You can use your smartphone's online GPS to mirror on this unit

3[Support GPS Navigation(map software or app not included), Built in USB Port/ Micro SD Slot, WIFI(Built in WIFI modem)/3G(Extra device required), Support reversing camera(Extra device required)

4 Please compare the dimensions, shape of this unit with the central console before purchasing, in case it does not fit the size.

5[Support Bluetooth phone call /audio play, Sync phonebook[external microphone, Support output almost everything to the headrests, even play the video from USB/SD card or online Youtube video.

## **Specifications**

OS: Android 5.1 Lollipop CPU: Rockchip PX3 Cortex A9 Quad Core 1.6GHz RAM: DDR3 1GB Nand Memory: 16GB Radio IC:NXP TEF6686 Bluetooth IC: BC6 Audio output: 4\*50W max

Screen: Screen Size: 7-Inch Digital Screen Resolution: 800\*480 Capacitive Touch Screen (5 points) Image Brightness /Contrast/ Color Adjustable