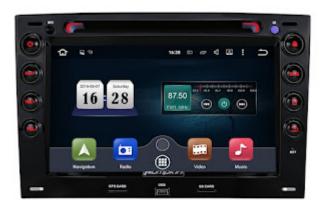

## [Pumpkin New Release] Android 5.1 Car DVD Player for Renault Megane

**Special Features:** 

1<u>Android 5.1</u> Lollipop , CPU: Rockchip PX3 Cortex A9 Quad Core

1.6GHz, Optimized Radio IC:NXP TEF6686,

2[Support 1080P HD video, support DAB+ Digital Radio(Extra DAB+ box required)[support mirror link function, You can use your smartphone's online GPS to mirror on this unit

3[Support GPS Navigation(map software or app not included), Built in USB Port/ Micro SD Slot, WIFI(Built in WIFI modem)/3G(Extra device required), Support reversing camera(Extra device required)

4 Please compare the dimensions, shape of this unit with the central console before purchasing, in case it does not fit the size.

5[Support Bluetooth phone call /audio play, Sync phonebook[external microphone, Support output almost everything to the headrests, even play the video from USB/SD card or online Youtube video.

## **Specifications**

OS: Android 5.1 Lollipop CPU: Rockchip PX3 Cortex A9 Quad Core 1.6GHz RAM: DDR3 1GB Nand Memory: 16GB Radio IC:NXP TEF6686 Bluetooth IC: BC6 Audio output: 4\*50W max

Screen: Screen Size: 7-Inch Digital Screen Resolution: 800\*480 Capacitive Touch Screen (5 points) Image Brightness /Contrast/ Color Adjustable