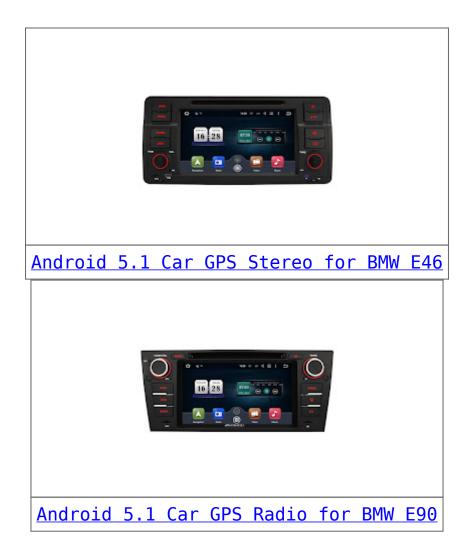

#### Suitable car models

The following car model and year are for reference ,please

make sure your original car radio has the same shape as our unit.

BMW 3 Series:1998 to 2001 -E46(BMW Old 17-Pin connector)
BMW 3 Series:2002 to 2006 -E46(BMW new 40-Pin connector)
BMW M3(1998-2006)
BMW 318/320/325/330/335(1998-2006)
BMW M3 E90 (2005-2012) Saloon
BMW M3 E91 (2005-2012) Touring
BMW M3 E92 (2005-2012) Coupe