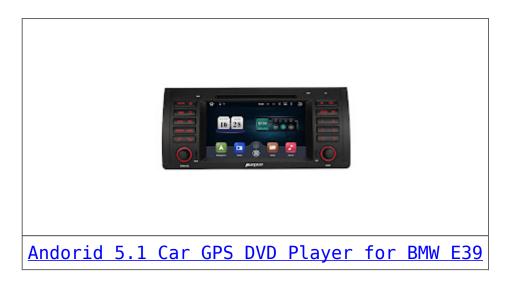

BMW M3 E93 (2005-2012) Cabriolet

BMW 5 Series:1995-2003 E39

BMW X5:1999-2006 E53

BMW E39:2002-2003 E39(New 40PIN Connector)
BMW E53:2000-2001 E53(Old 17PIN Connector)
BMW E53:2002-2007 E53(New 40PIN Connector)
BMW M5:1996-2003(New 40PIN or Old 17PIN Connector)