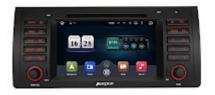

# <u>Pumpkin Android 5.1 Car GPS</u> Stereo for BMW Released.

<u>Autopumpkin</u> always design to offer the best <u>car gps head unit</u> and the professional technical support, as well as providing satisfactory customer service.

After releasing more and more <u>android 5.1 car gps stereos</u> including <u>universal doube din android 5.1 car gps radio</u> and specific <u>android 5.1 car head units designed for special car models</u>, Auto Pumpkin today will introduce you the android 5.1 car navigation gps dvd player for BMW.

# **Description:**

As always, the unit was equiped with Android 5.1.1 Lollipop Rockchip PX3 Cortex A9 Quad Core 1.6GHz operating system, incredible HD definition , large screen, Multi-Touch interface, built-in WIFI, Bluetooth, GPS Navigation. It supports SD Card, USB Disk, OBD2, Reverse Camera, Airplay Mirror Link, 3G, WIFI and so on. Autopumpkin android 5.1 car gps stereo is absolutely ideal for driving. Drivers will never lose their way and it just feels like having another android phone which is installed in the car. And you can use it to record your car information. The Specific CANBUS for BMW makes the steering wheel control work as well.