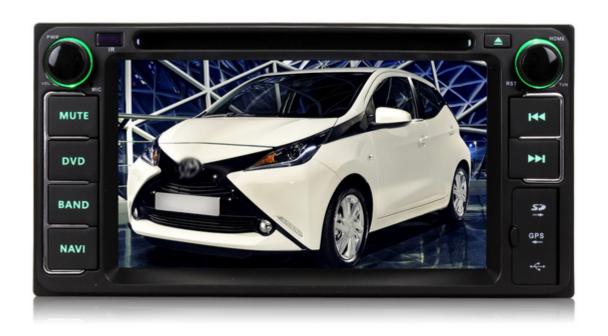

I'll give a review of <u>Pumpkin JY-C0662T</u>. The unit has a 6.2" capacitive touch screen and is flanked by buttons on the two side. The buttons are pretty well laid out and are easily accessible.

Radio: This tuner sounds just as good if not better than my st

ock Toyota radio. There are your basic autoscan (Scan) and preset buttons for the radio stations. There is a band button (onscreen) that chooses between AM, FM and RDS.

CD/DVD: There's a slide in slot atop the radio for CD/DVD disc s. Works as expected when you insert a CD it launches the CD p layer and plays the music. Basic seek and skip functionality i s available and it also supports DVD video playback.

Navigation: The unit comes with GPS, and it functions much as you would expect. You plug in an address and it navigates a route there. You can also use Google Maps / Nav, which works but does require a data connection as the maps and routing are not done on the device, but rather online.