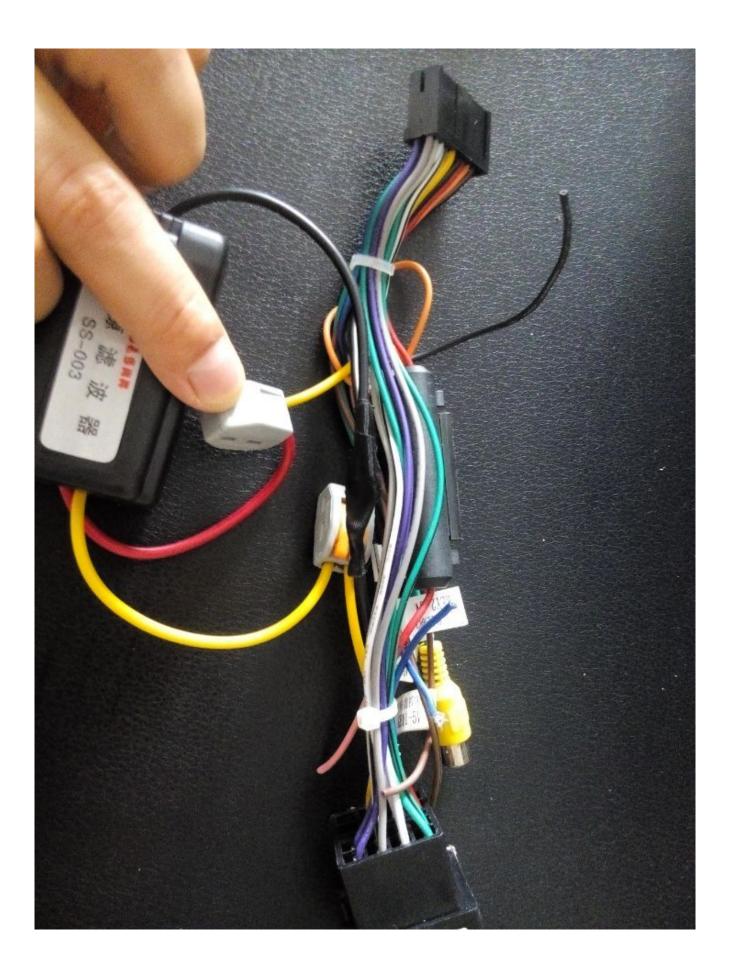

## How to fix the pumpkin head unit frequency noise or hissing sound?

Due to the car differences, some special car which have more metal electronic parts would have some static/frequency noise when they install our head unit, so how to fix it? About the noise, when the current flows caused the voltage instability, it will lead to some frequency noise. You need to install this filter so that the EMI can be shielded.

Just need to cut off the "B+" wire and connect like below, and the black line from the filter needs to joint the GND line from the ISO cables.