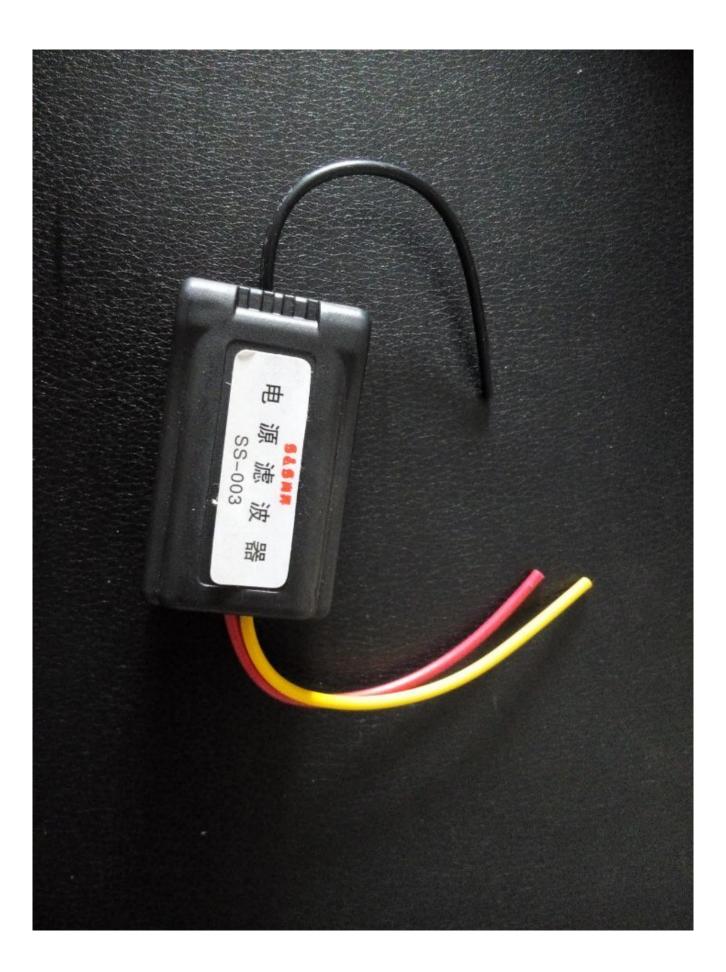

## How to fix the pumpkin head unit frequency noise or hissing sound?

Due to the car differences, some special car which have more metal electronic parts would have some static/frequency noise when they install our head unit, so how to fix it? About the noise, when the current flows caused the voltage instability, it will lead to some frequency noise. You need to install this filter so that the EMI can be shielded.

Just need to cut off the "B+" wire and connect like below, and the black line from the filter needs to joint the GND line from the ISO cables.