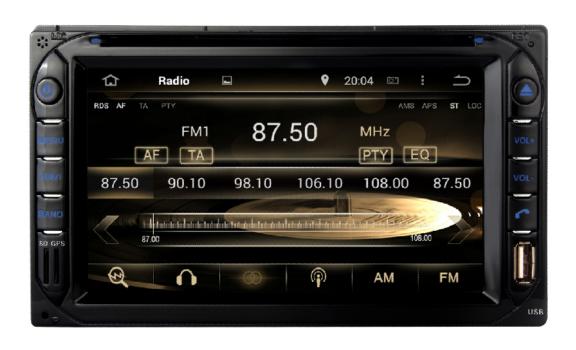

# Pumpkin New Arrival[Universal 6.2" Quad Core Android 4.4 Double Din Car Stereo

To meet different customers' demands, Pumpkin has released another stunning universal car stereo (CS-C0249). You can surf the web by connecting via WiFi or by inserting a 3G dongle to access a faster and more stable 3G network. Powering this car DVD player is a PX3 1.6 GHz Cortex A9 Quad core processor that is backed by 1 GB of RAM as well as 16 GB of Nand memory. Never get lost again by using the built-in GPS function to guide you to your chosen destination in the fastest time. With a nice 6.2 inch screen, you can easily navigate around the menus and select functions and features you want on this Android 4.4 double din navigation system. Plus for added safety you can pair your phone with this car entertainment system by using Bluetooth to use the hands-free mode, so that you can use the screen to dial, answer, access phonebook, etc.

# **Specifications**

• OS: Android 4.4 Kit Kat

■ CPU: PX3 Cortex A9 Quad Core 1.6GHz

- RAM: DDR3 1GB

Nand Memory: 16GB

■ Audio output: 4\*45W max

• Screen Resolution: 800\*480

■ Cold Boot time: about 25-30s