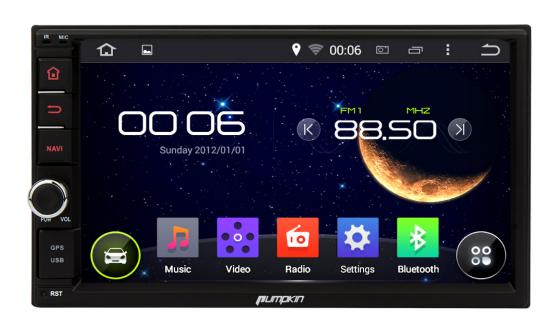

Source: <a href="mailto:ehow.com">ehow.com</a>

□Pumpkin New
Arrival Universal 7 Inch
1024\*600 Touchscreen Quad
Core Android 4.4 Double Din
Car Stereo

### **Specifications:**

.OS: Android 4.4 Kit Kat

. CPU: Rockchip PX3 Cortex A9 Quad Core 1.6 GHz

. RAM: DDR3 1 GB

. Nand Memory: 16 GB

. Audio Output: 4\*50W max

. Screen Resolution: 1024\*600
. Cold Boot Time: About 25-30s