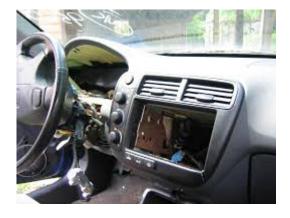

# How to Keep Your BMW Android Car Stereo from Being Stolen

Even when you park your BMW in an area that is not known for being at high risk of theft, you should take all of the proper precautions to ensure that your BMW can't be broken into. Otherwise, it might happened this:

It's important to reduce the probability of items getting stol en from your car as well by having the interior of your car lo ok as unattractive as possible to criminals. This means you shouldn't flaunt an expensive <a href="MRW Android car stereo">BMW Android car stereo</a> system in a reas and you make sure your security system is fully activated