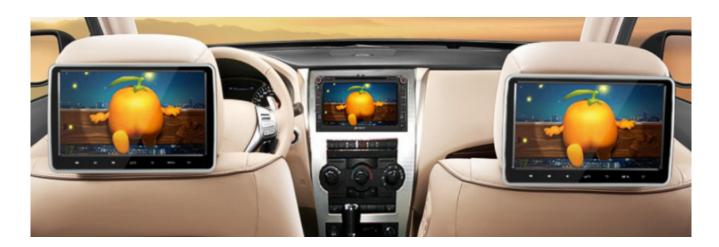

### https://blog.autopumpkin.com/wp-content/uploads/2019/12/AA0437B-xmas.mp4

Car stereos with DVD drive also have external connections for monitors, with which screens on the back of the headrests can be supplied with moving pictures. In this way, they make it possible to offer passengers in the back seat a cinema while driving, as has long been the norm on planes. Especially for long vacation trips with children, this can soothe and quiet them.

<u>Pumpkin car stereo</u> also has external connections such as AV output, USB / SD card slot for the display. Through the external connections, the moving images can be transferred to the screen on the headrest. In this way, they make it possible to make a cinema available to the back seat passengers while driving. If your long vacation goes together with children,

you will surely need this function.