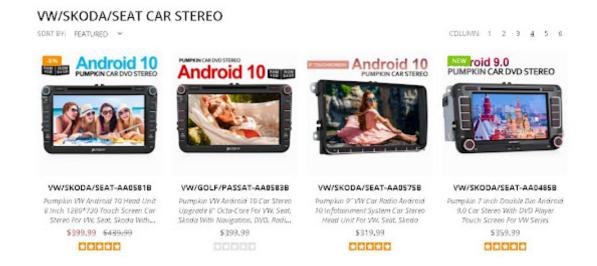

You may notice that some units contain multiple manufacturer names, like"<a href="VW/SKODA/SEAT CAR STEREO">VW/SKODA/SEAT CAR STEREO</a>"

This is because these vehicles have the same double DIN/single DIN fitting dimensions, meaning that unit will be compatible with each of these models.

### Pumpkin Universal Car Stereos

These are some of our latest and greatest universal car

stereos that we think you'll love.