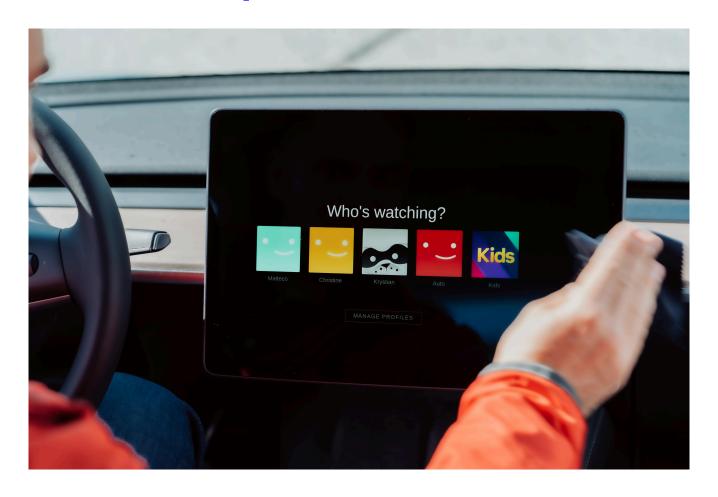

# Want to Watch Netflix in Your Car During Travel | Know These Steps

Are you planning to go on a long drive and want to enjoy your travel? Nothing can be more fun than watching trending series or movies in your car. Netflix provides a wide range of streaming services and helps us stay connected with the television using thousands of devices through the internet. Enthusiasts can watch their favourite shows while travelling in the car. When we talk about watching Netflix, we don't mean say watching online shows on your phone, but on a wide screen in your car.

In this guide, we've covered all the steps that can effortlessly make your Netflix app work in your car stereo.

#### Step No. 6: Upgraded Mirror Drive Model

Upgrade your mirror drive model to prepare and watch your Netflix shows. There are several options to choose the drive model including Google, Chinese, LG, and other brands. Upon selecting the most appropriate one, you will be able to connect your tablet to the data connection by using the suitable app. This will help link with the Wi-Fi hotspot for Netflix. Stream your favourite show and enjoy your travel throughout.