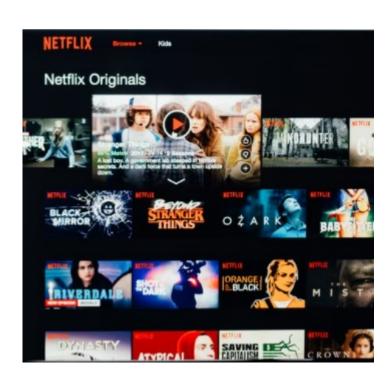

## Step No. 3: App-Installed on Phone or Tablet Having an Active Netflix Account

The next step is installing the app on your phone or tablet. Once it is done, make a Netflix account and remain active on it until you are done watching your favourite shows. For this purpose, you require a device that can work the videos out. Usually, the car stereos have standard RCA input videos. They are in red, white, and yellow connectors. And you need to hook your phone and tablet to some connectors, depending on the device.

#### Step No. 5: Active Free-Form Type Mode & Mirror-Link Expert

Once installation of the required floating app is done, you need to activate the free-form style. Additionally, find the Mirror-Link professionals in case you face connectivity issues. Several subscribers of Netflix pay to get the contents and DVDs for this purpose. Netflix offers three different offers for its viewers, depending on the content's streaming quality. So, choose the one that seems most appropriate to you.