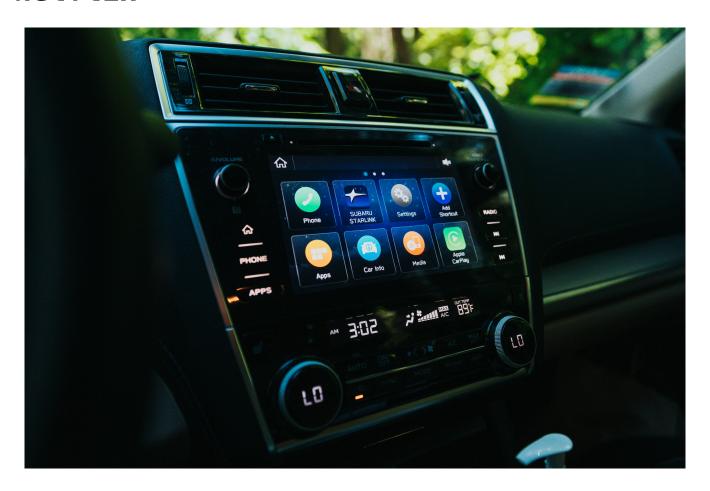

#### Buy Double Din Car Stereo to Watch Netflix

A double din car stereo is packed with the latest technologies and includes classy upgrades for your car's audio system. Having exceptional audio and visuals, these double dins feature great navigation, communication, entertainment and much more. From Bluetooth connectivity, hands-free control, enhanced sound quality, to multiple media connections, a double din car stereo can make your rides more enjoyable.

## How to choose the car stereo to fits my car?

For those of you who feel in the dark about how to go about getting a custom fit car stereo, we can understand. There are thousands of car stereos on the market and you will no doubt be asking yourself the question: 'what car stereo fits my car?'

## What Universal Car Stereo Fits My Car?

On our website, you'll notice all of our universal fit units are labelled with double DIN or single DIN. It's actually these slots in your vehicle that carry the same measurements worldwide, making them universal in size, therefore we can design car stereos to accommodate.