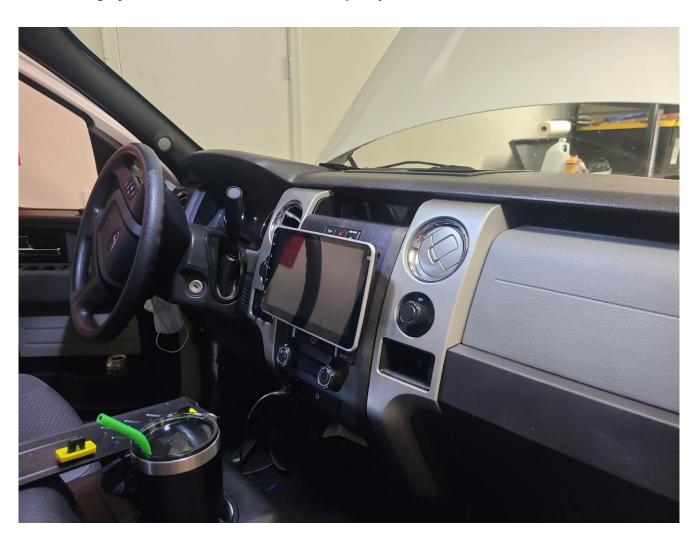

#### Step No. 1: Connect a Car Stereo That is Mirror-Link Compatible

The first thing you require in a car multimedia is its mirror-like compatibility. With very little effort, you will be able to watch Netflix on the type of head units that can be mirrored. However, you will require a few cables and other connectivity devices. If you are a professional in linking devices, you will be able to activate Netflix hassle-free in your car. All you need to do is appropriate settings by mirroring your device with the player.

## Step No. 2: Mirror-Link Compatible Phone or Tablet Having Android 7 & 8

Secondly, you must have a phone or tablet that supports Mirror-linking. Your device must be Android 7 or 8. Such phones or devices are compatible to watch Netflix in the car. With just a few more steps, you will be able to view your favourite television, movies, series and video content of your choice.