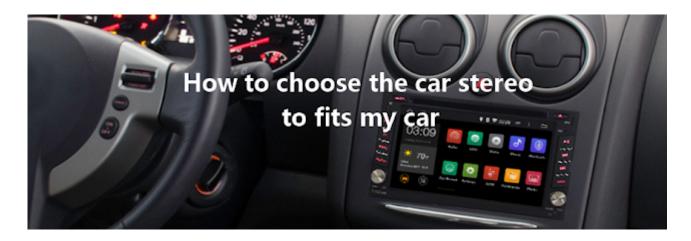

## How to choose the car stereo to fits my car?

For those of you who feel in the dark about how to go about getting a custom fit car stereo, we can understand. There are thousands of car stereos on the market and you will no doubt be asking yourself the question: 'what car stereo fits my car?'

Unfortunately, it's often not as straightforward as just picking the best looking one, as most car stereos created are custom fit for specific models. Whilst this is often the case for the majority of car stereos, there are exceptions.

## What Universal Car Stereo Fits My Car?

On our website, you'll notice all of our universal fit units are labelled with double DIN or single DIN. It's actually these slots in your vehicle that carry the same measurements worldwide, making them universal in size, therefore we can design car stereos to accommodate.