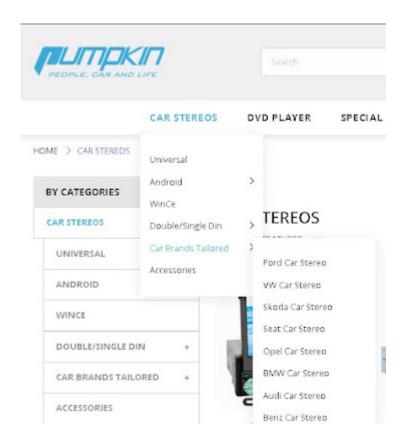

### What Custom Fit Car Stereo Fits My Car∏

Unless it states 'Universal', the car stereo you are looking at will be custom fit. To help make finding your perfect upgrade as easy as possible on our website, we have made a separate sub-column.

You may notice that some units contain multiple manufacturer names, like"<a href="VW/SKODA/SEAT CAR STEREO">VW/SKODA/SEAT CAR STEREO</a>"

This is because these vehicles have the same double DIN/single DIN fitting dimensions, meaning that unit will be compatible with each of these models.